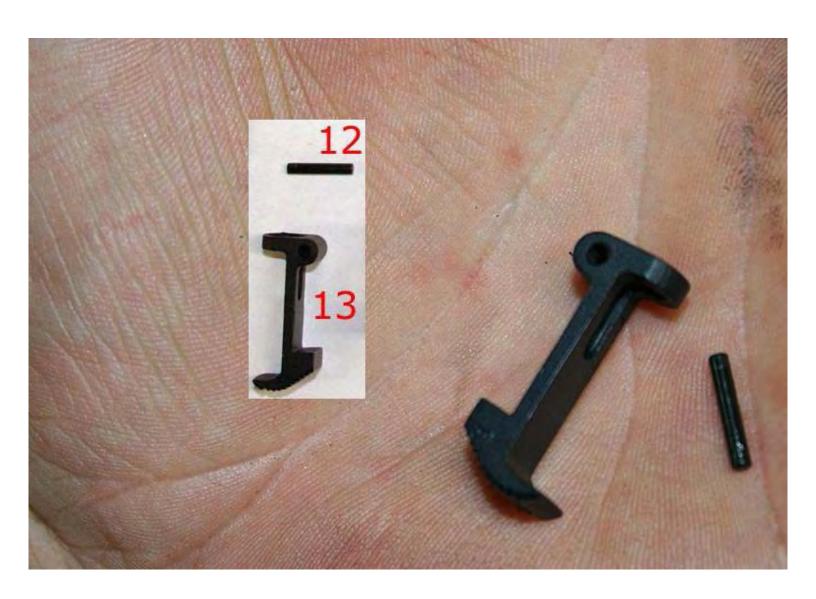

aintenance.

This guide can be used in tandem with the P64 Parts List document, which can be found here:

http://www.p64resource.com/board/P64 Parts List.pdf

Remember, safety first! Check that your firearm is unloaded, then check it again!

If you have any questions about this document, please visit the forum to start a topic: <a href="http://www.p64resource.com/forum">http://www.p64resource.com/forum</a>



## P-64 Assembly/Disassembly

























Then compress part 33 in until you can push safety lever all of the way in. The safety lever will try and angle so you will need to use a screwdriver and keep the alignment straight as you finish inserting the lever meanwhile keeping part 33 compressed



















Finished with slide