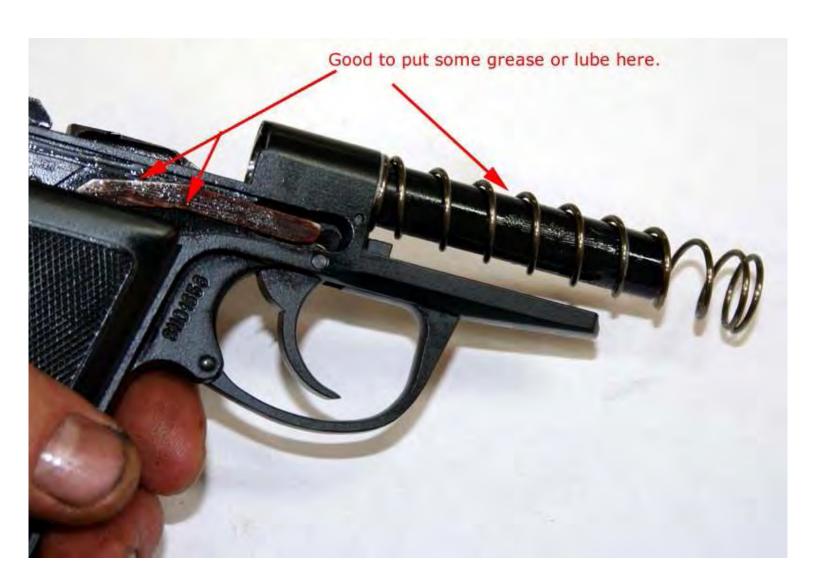

## P-64 Assembly/Disassembly

Then compress part 33 in until you can push safety lever all of the way in. The safety lever will try and angle so you will need to use a screwdriver and keep the alignment straight as you finish inserting the lever meanwhile keeping part 33 compressed