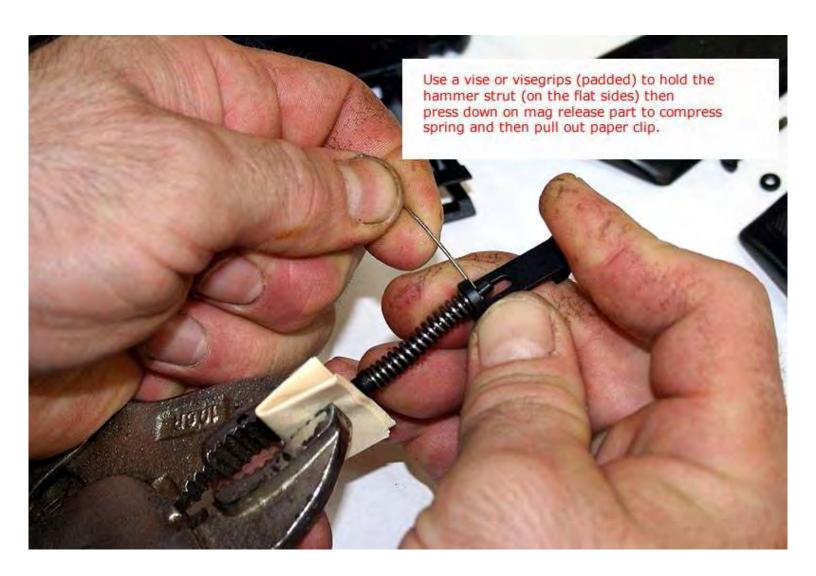

Parts List document, which can be found here:

http://www.p64resource.com/board/P64 Parts List.pdf

Remember, safety first! Check that your firearm is unloaded, then check it again!

If you have any questions about this document, please visit the forum to start a topic: <a href="http://www.p64resource.com/forum">http://www.p64resource.com/forum</a>



## P-64 Assembly/Disassembly

























Then compress part 33 in until you can push safety lever all of the way in. The safety lever will try and angle so you will need to use a screwdriver and keep the alignment straight as you finish inserting the lever meanwhile keeping part 33 compressed



















Finished with slide