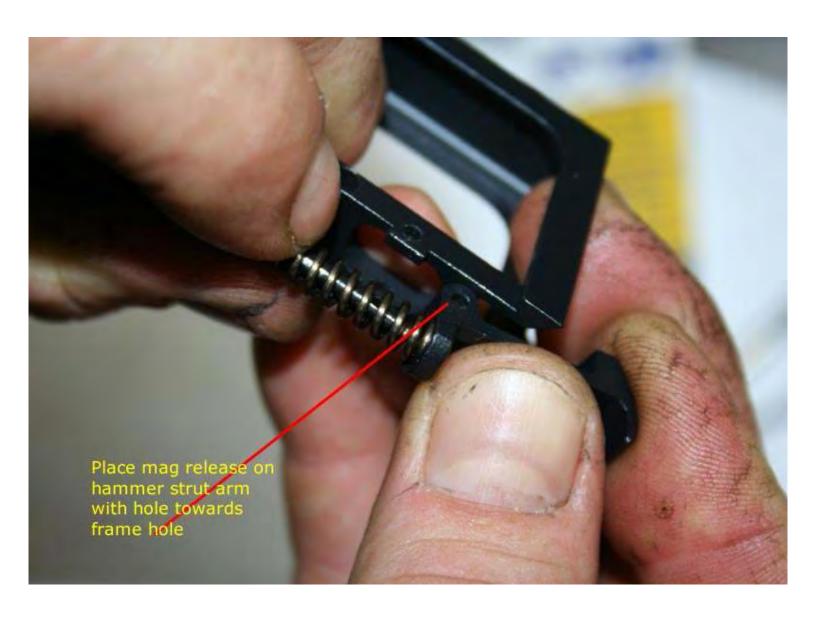

ntenance.

This guide can be used in tandem with the P64 Parts List document, which can be found here:

http://www.p64resource.com/board/P64 Parts List.pdf

Remember, safety first! Check that your firearm is unloaded, then check it again!

If you have any questions about this document, please visit the forum to start a topic: <a href="http://www.p64resource.com/forum">http://www.p64resource.com/forum</a>



## P-64 Assembly/Disassembly

























Then compress part 33 in until you can push safety lever all of the way in. The safety lever will try and angle so you will need to use a screwdriver and keep the alignment straight as you finish inserting the lever meanwhile keeping part 33 compressed



















Finished with slide