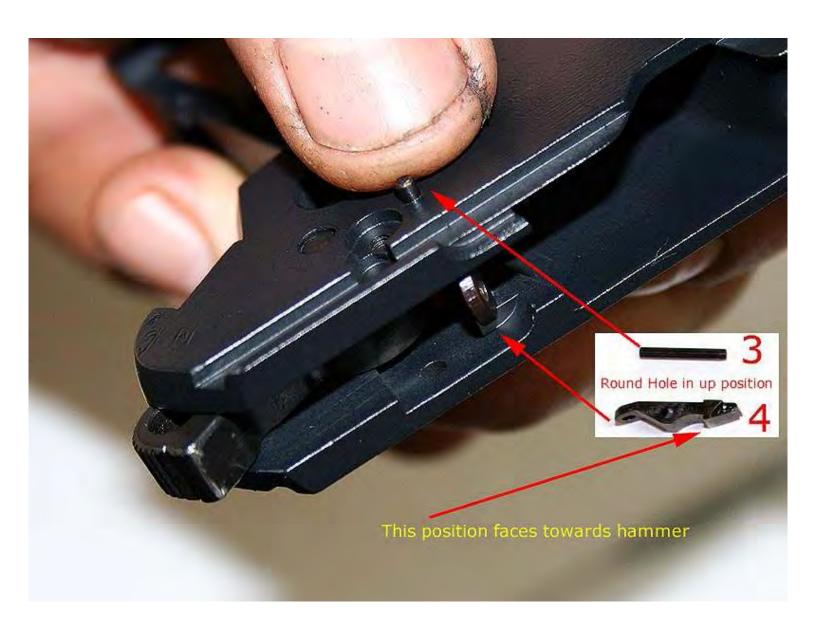

## P-64 Assembly/Disassembly

Then compress part 33 in until you can push safety lever all of the way in. The safety lever will try and angle so you will need to use a screwdriver and keep the alignment straight as you finish inserting the lever meanwhile keeping part 33 compressed