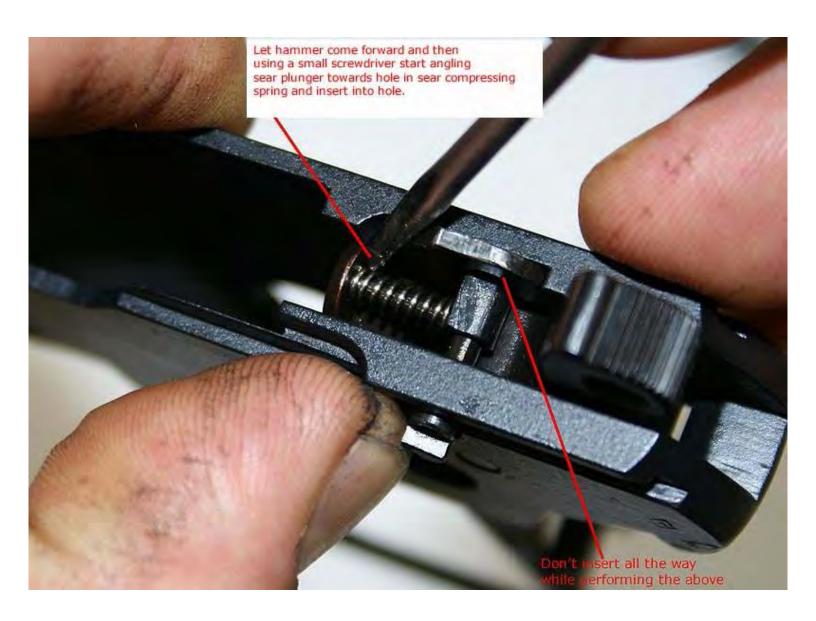

## P-64 Assembly/Disassembly

Then compress part 33 in until you can push safety lever all of the way in. The safety lever will try and angle so you will need to use a screwdriver and keep the alignment straight as you finish inserting the lever meanwhile keeping part 33 compressed