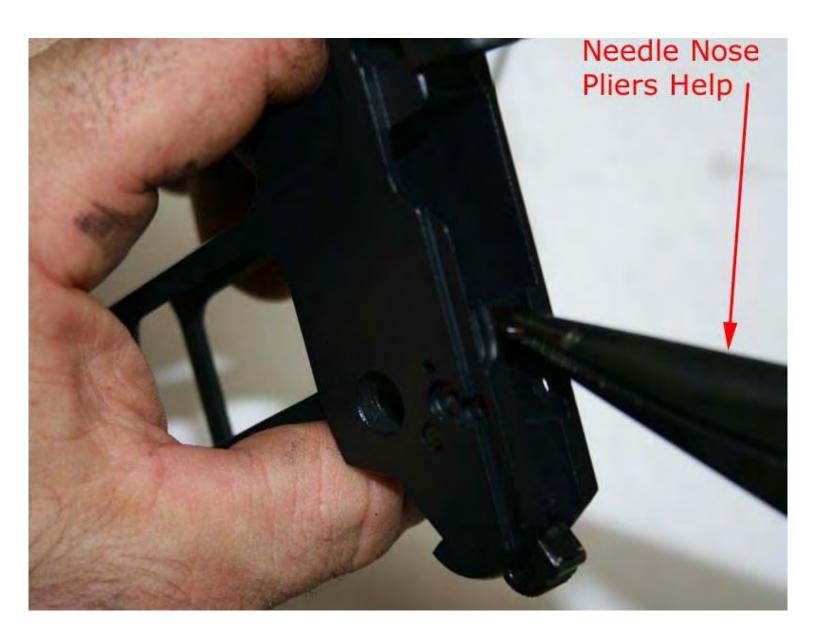

## P-64 Assembly/Disassembly

Then compress part 33 in until you can push safety lever all of the way in. The safety lever will try and angle so you will need to use a screwdriver and keep the alignment straight as you finish inserting the lever meanwhile keeping part 33 compressed