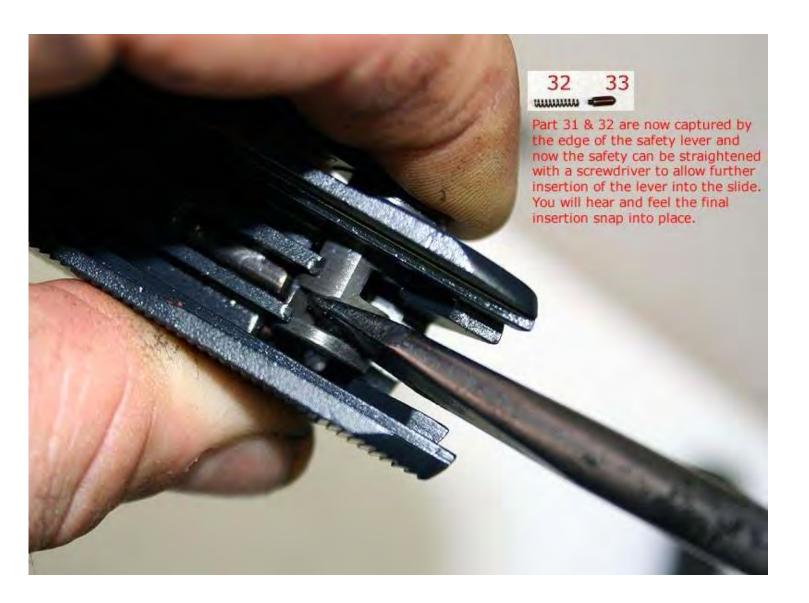

## P-64 Assembly/Disassembly

Then compress part 33 in until you can push safety lever all of the way in. The safety lever will try and angle so you will need to use a screwdriver and keep the alignment straight as you finish inserting the lever meanwhile keeping part 33 compressed