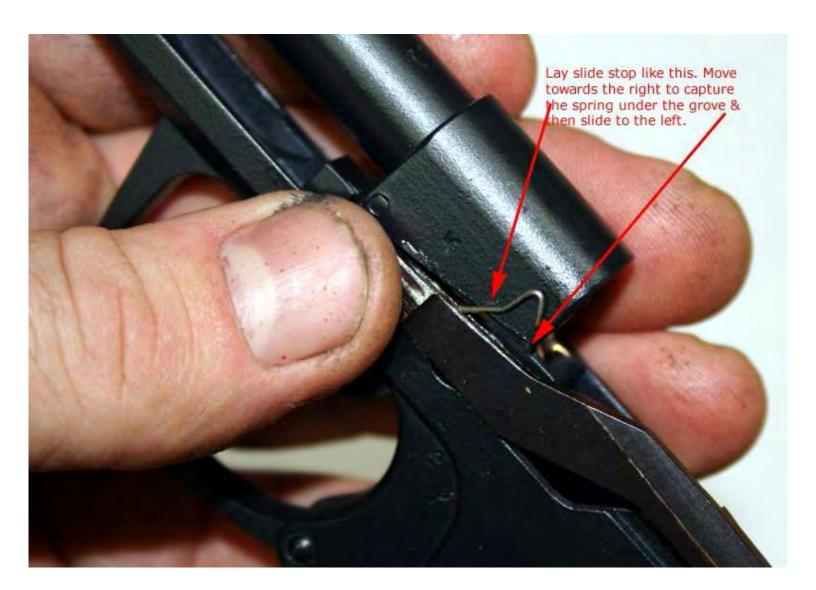

## P-64 Assembly/Disassembly

Then compress part 33 in until you can push safety lever all of the way in. The safety lever will try and angle so you will need to use a screwdriver and keep the alignment straight as you finish inserting the lever meanwhile keeping part 33 compressed