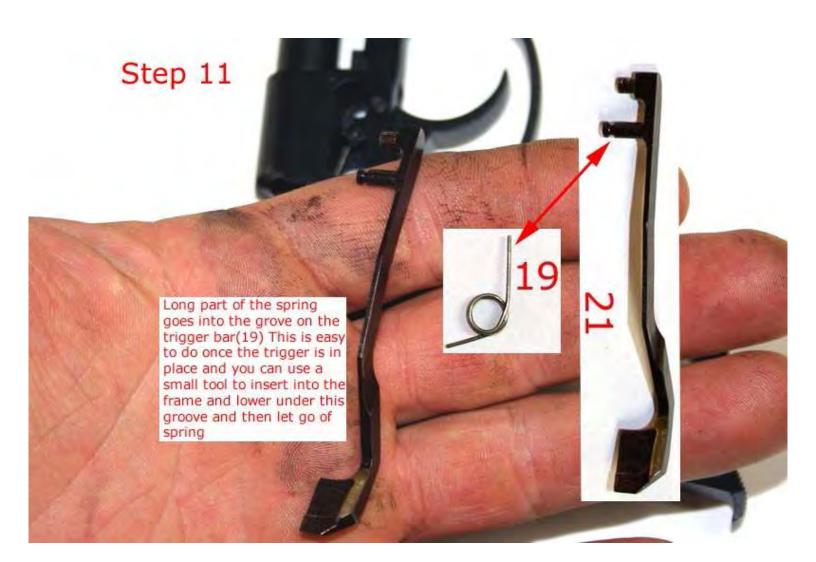

## P-64 Assembly/Disassembly

Then compress part 33 in until you can push safety lever all of the way in. The safety lever will try and angle so you will need to use a screwdriver and keep the alignment straight as you finish inserting the lever meanwhile keeping part 33 compressed