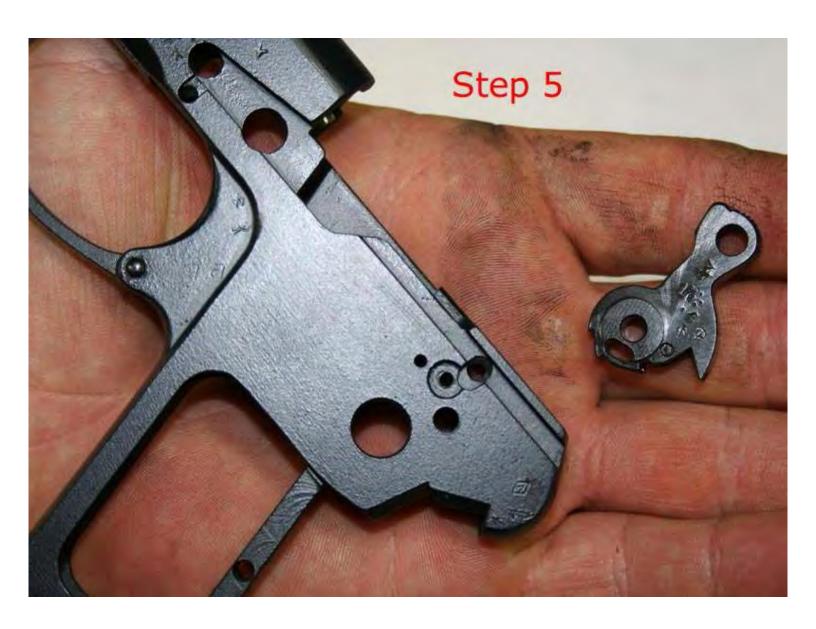

## P-64 Assembly/Disassembly

Then compress part 33 in until you can push safety lever all of the way in. The safety lever will try and angle so you will need to use a screwdriver and keep the alignment straight as you finish inserting the lever meanwhile keeping part 33 compressed