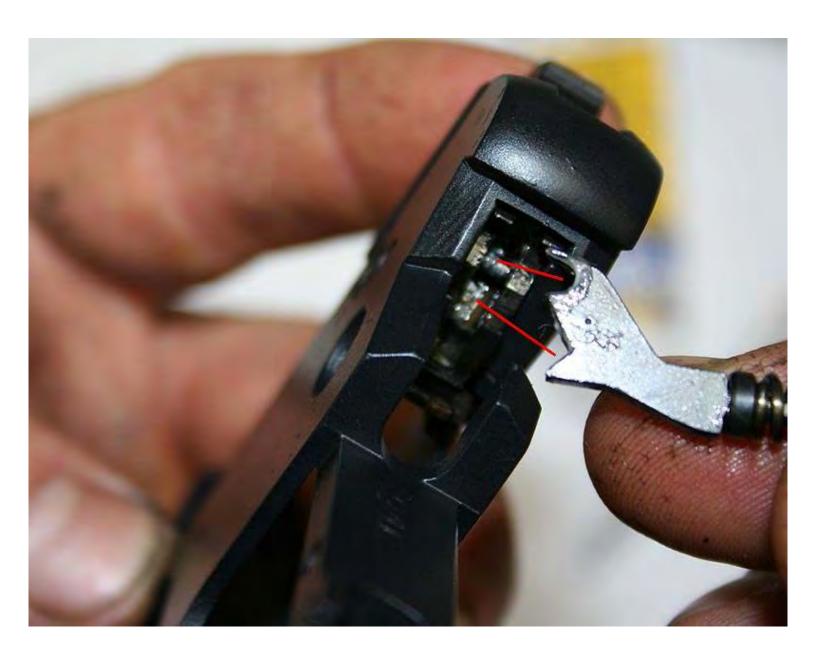

ne maintenance.

This guide can be used in tandem with the P64 Parts List document, which can be found here:

http://www.p64resource.com/board/P64 Parts List.pdf

Remember, safety first! Check that your firearm is unloaded, then check it again!

If you have any questions about this document, please visit the forum to start a topic: <a href="http://www.p64resource.com/forum">http://www.p64resource.com/forum</a>



## P-64 Assembly/Disassembly

























Then compress part 33 in until you can push safety lever all of the way in. The safety lever will try and angle so you will need to use a screwdriver and keep the alignment straight as you finish inserting the lever meanwhile keeping part 33 compressed



















Finished with slide