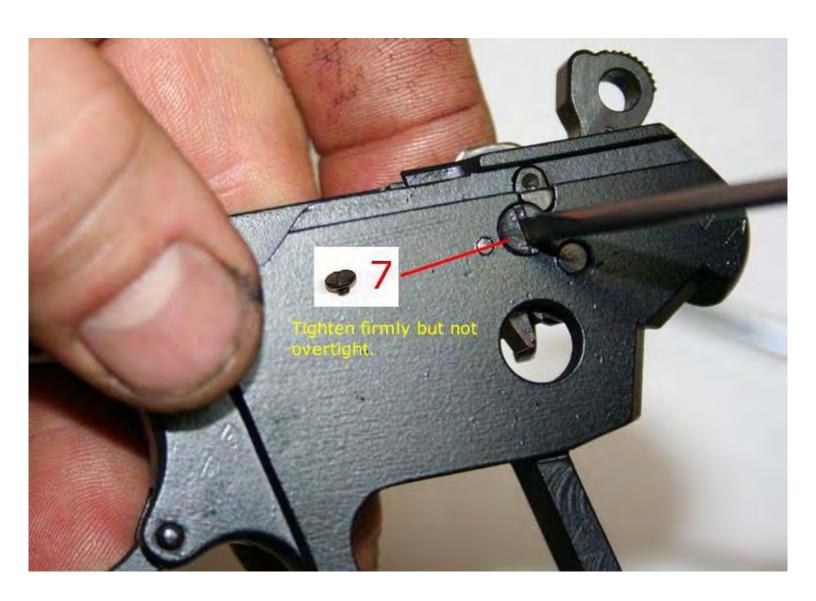

## P-64 Assembly/Disassembly

Then compress part 33 in until you can push safety lever all of the way in. The safety lever will try and angle so you will need to use a screwdriver and keep the alignment straight as you finish inserting the lever meanwhile keeping part 33 compressed