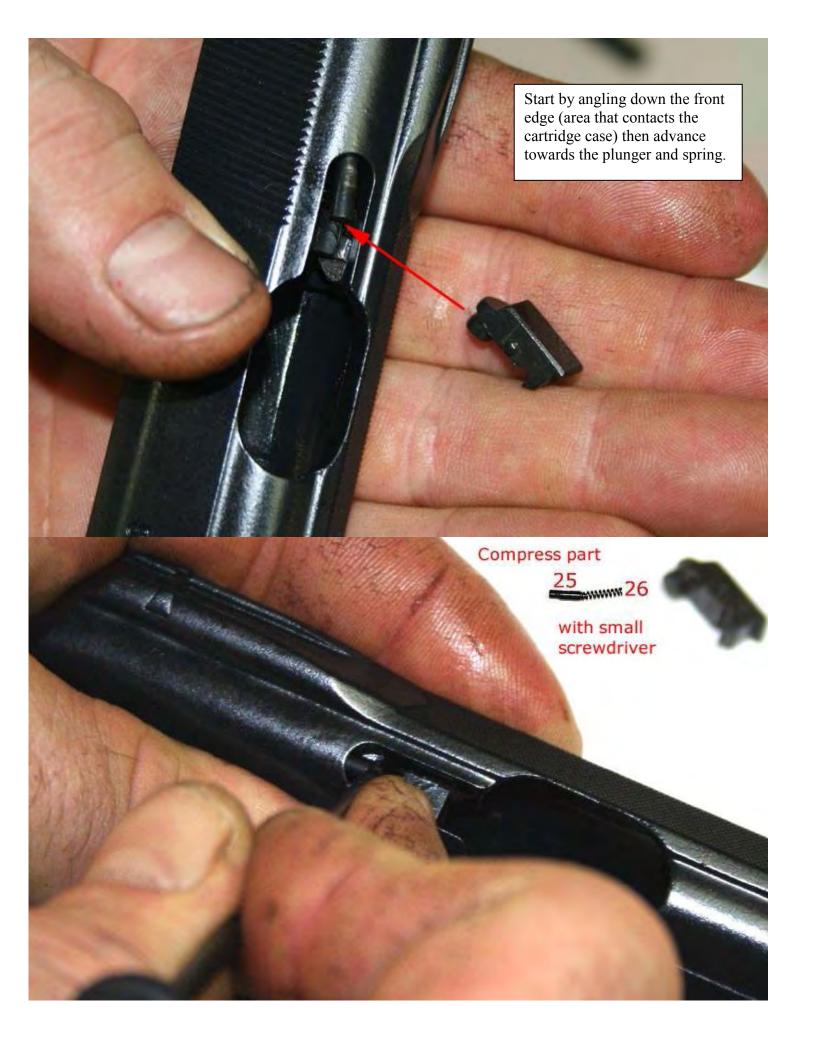

## P-64 Assembly/Disassembly

Then compress part 33 in until you can push safety lever all of the way in. The safety lever will try and angle so you will need to use a screwdriver and keep the alignment straight as you finish inserting the lever meanwhile keeping part 33 compressed