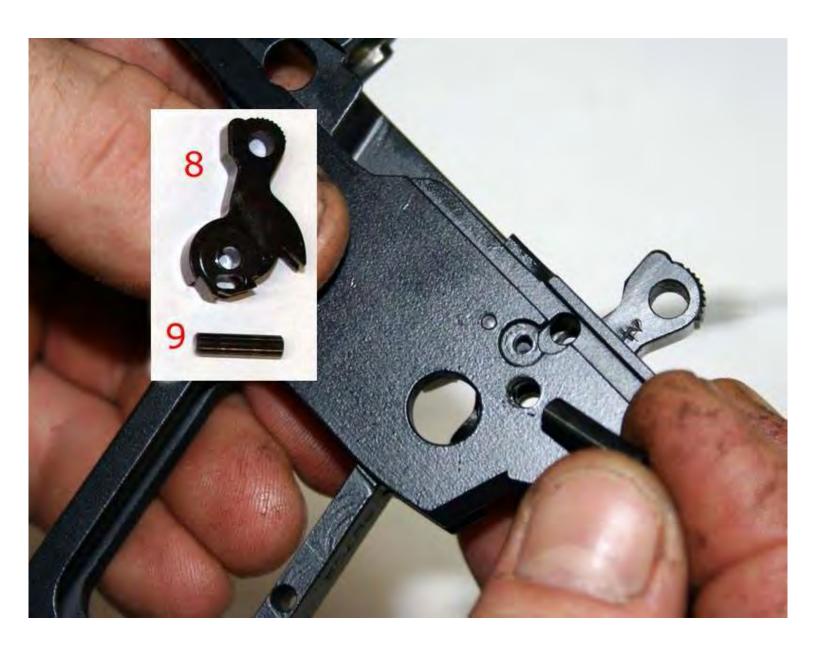

## P-64 Assembly/Disassembly

Then compress part 33 in until you can push safety lever all of the way in. The safety lever will try and angle so you will need to use a screwdriver and keep the alignment straight as you finish inserting the lever meanwhile keeping part 33 compressed