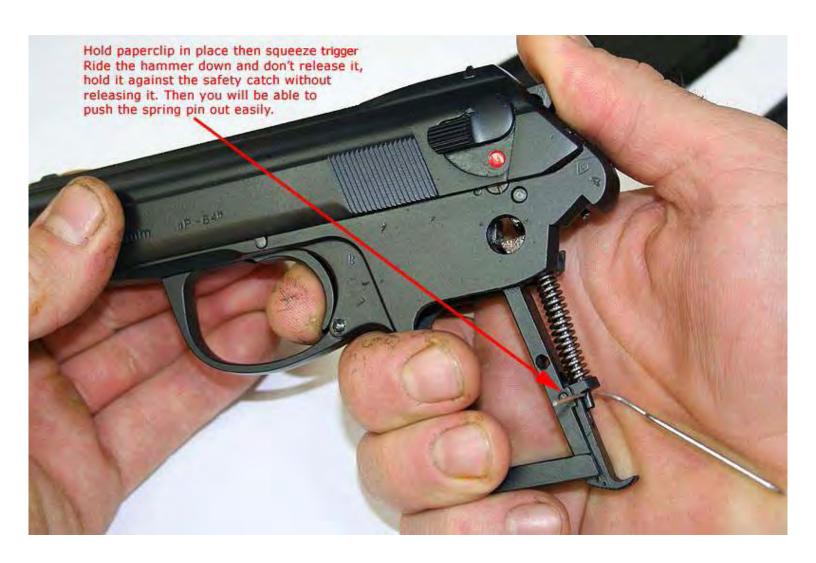

## P-64 Assembly/Disassembly

Then compress part 33 in until you can push safety lever all of the way in. The safety lever will try and angle so you will need to use a screwdriver and keep the alignment straight as you finish inserting the lever meanwhile keeping part 33 compressed