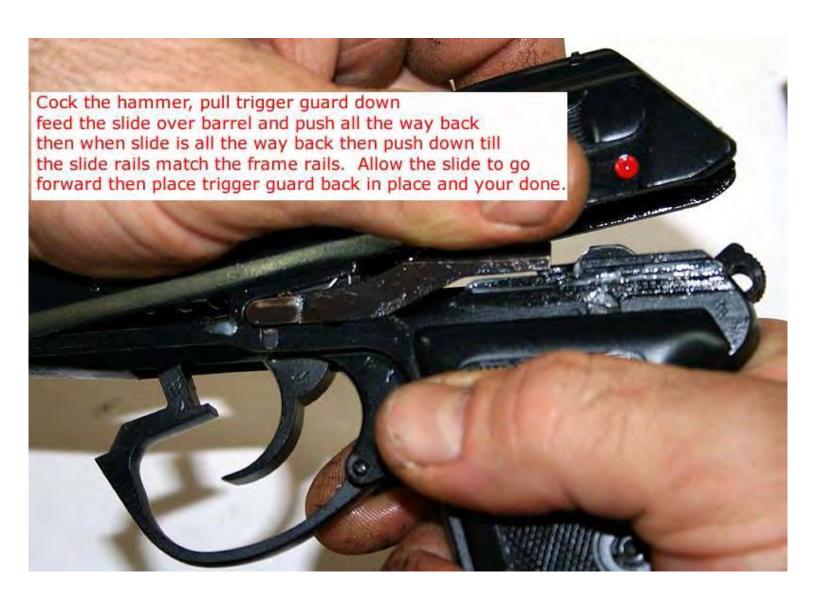

## P-64 Assembly/Disassembly

Then compress part 33 in until you can push safety lever all of the way in. The safety lever will try and angle so you will need to use a screwdriver and keep the alignment straight as you finish inserting the lever meanwhile keeping part 33 compressed