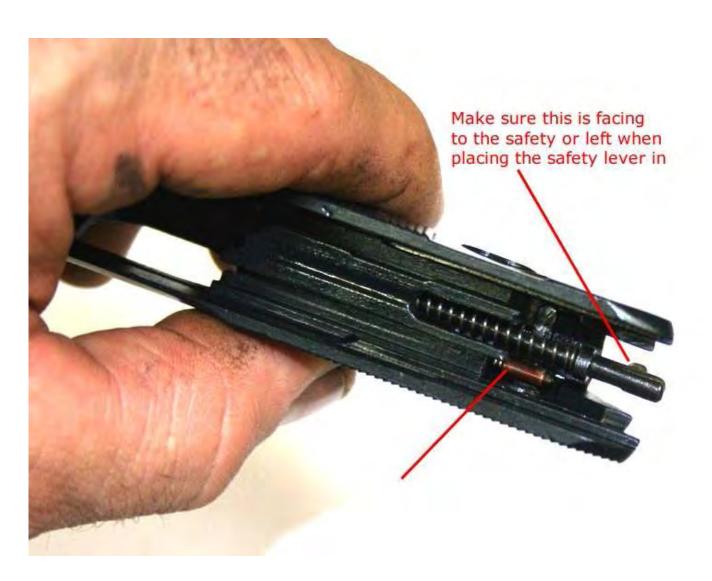

## P-64 Assembly/Disassembly

Then compress part 33 in until you can push safety lever all of the way in. The safety lever will try and angle so you will need to use a screwdriver and keep the alignment straight as you finish inserting the lever meanwhile keeping part 33 compressed