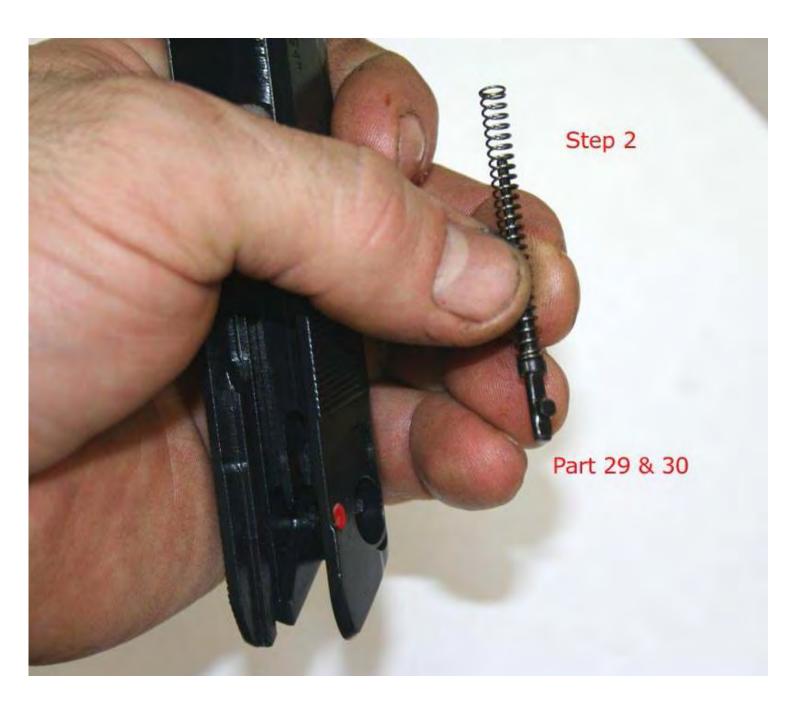

## P-64 Assembly/Disassembly

Then compress part 33 in until you can push safety lever all of the way in. The safety lever will try and angle so you will need to use a screwdriver and keep the alignment straight as you finish inserting the lever meanwhile keeping part 33 compressed