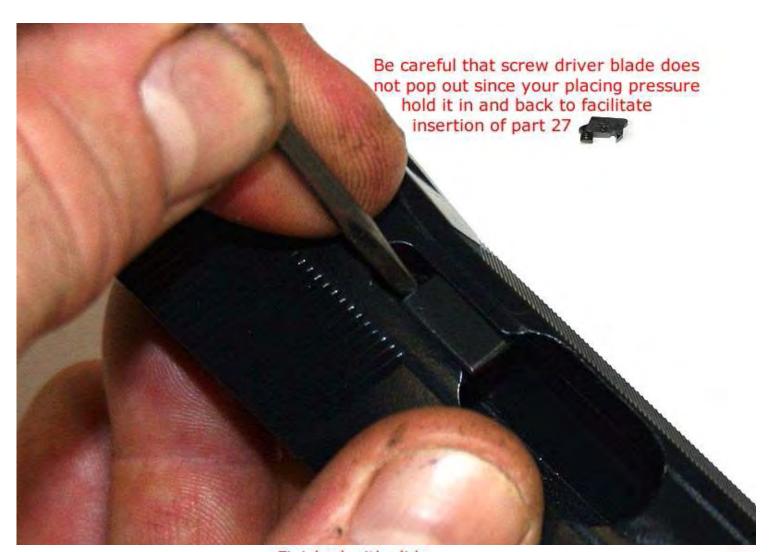

## P-64 Assembly/Disassembly

Then compress part 33 in until you can push safety lever all of the way in. The safety lever will try and angle so you will need to use a screwdriver and keep the alignment straight as you finish inserting the lever meanwhile keeping part 33 compressed