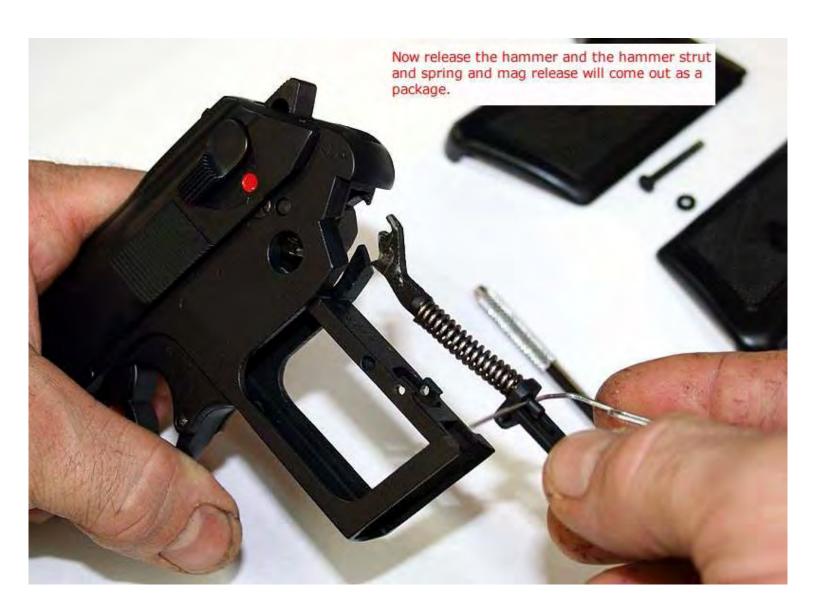

64 Parts List document, which can be found here:

http://www.p64resource.com/board/P64 Parts List.pdf

Remember, safety first! Check that your firearm is unloaded, then check it again!

If you have any questions about this document, please visit the forum to start a topic: <a href="http://www.p64resource.com/forum">http://www.p64resource.com/forum</a>



## P-64 Assembly/Disassembly

























Then compress part 33 in until you can push safety lever all of the way in. The safety lever will try and angle so you will need to use a screwdriver and keep the alignment straight as you finish inserting the lever meanwhile keeping part 33 compressed



















Finished with slide