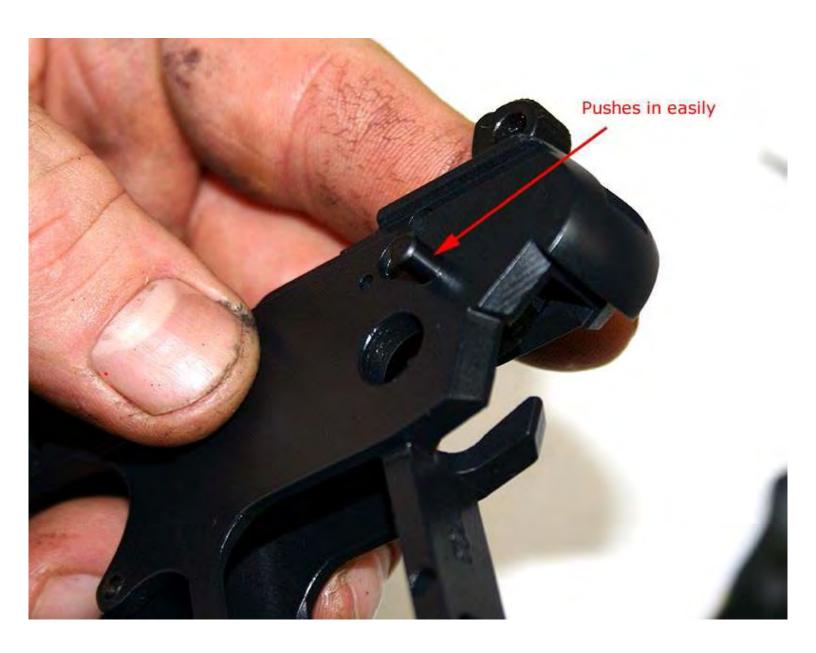

## P-64 Assembly/Disassembly

Then compress part 33 in until you can push safety lever all of the way in. The safety lever will try and angle so you will need to use a screwdriver and keep the alignment straight as you finish inserting the lever meanwhile keeping part 33 compressed