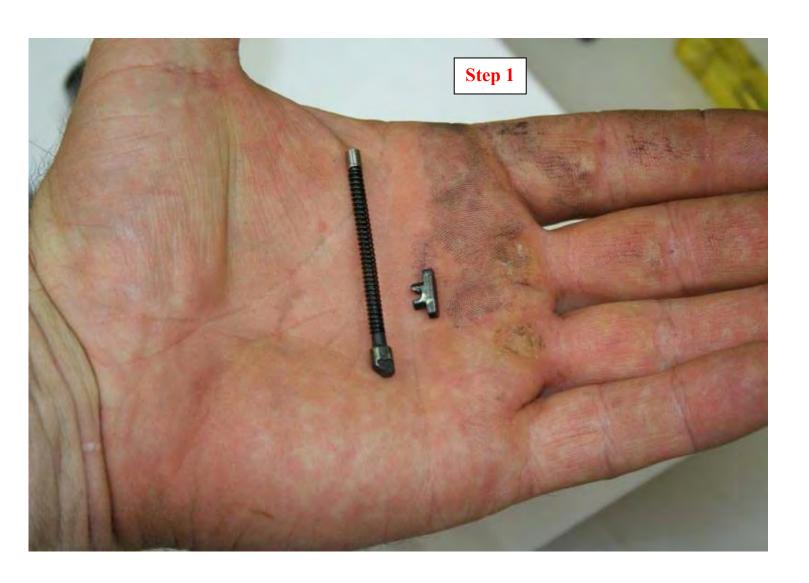

Use this guide at your own risk. Its' author, provider, and affiliates assume no responsibility as a result of its use.

This document is meant to serve as a guide in detail stripping your Polish P64 pistol. It's not intended to be used as an Owner's Manual or for routine maintenance.

This guide can be used in tandem with the P64 Parts List document, which can be found here:

http://www.p64resource.com/board/P64 Parts List.pdf

Remember, safety first! Check that your firearm is unloaded, then check it again!

If you have any questions about this document, please visit the forum to start a topic: <a href="http://www.p64resource.com/forum">http://www.p64resource.com/forum</a>



## P-64 Assembly/Disassembly

























Then compress part 33 in until you can push safety lever all of the way in. The safety lever will try and angle so you will need to use a screwdriver and keep the alignment straight as you finish inserting the lever meanwhile keeping part 33 compressed



















Finished with slide