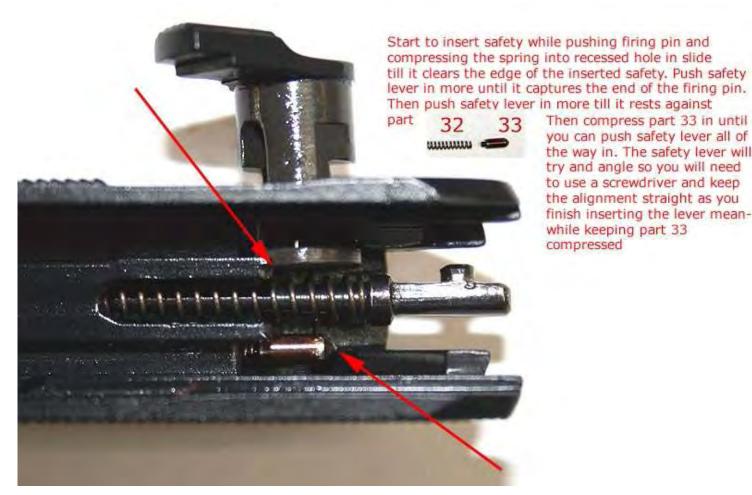

## P-64 Assembly/Disassembly

Then compress part 33 in until you can push safety lever all of the way in. The safety lever will try and angle so you will need to use a screwdriver and keep the alignment straight as you finish inserting the lever meanwhile keeping part 33 compressed