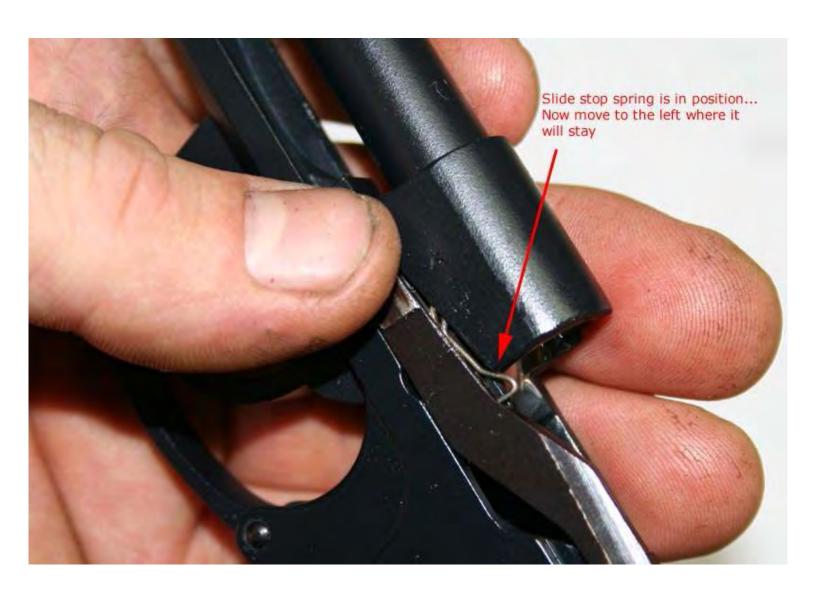

## P-64 Assembly/Disassembly

Then compress part 33 in until you can push safety lever all of the way in. The safety lever will try and angle so you will need to use a screwdriver and keep the alignment straight as you finish inserting the lever meanwhile keeping part 33 compressed