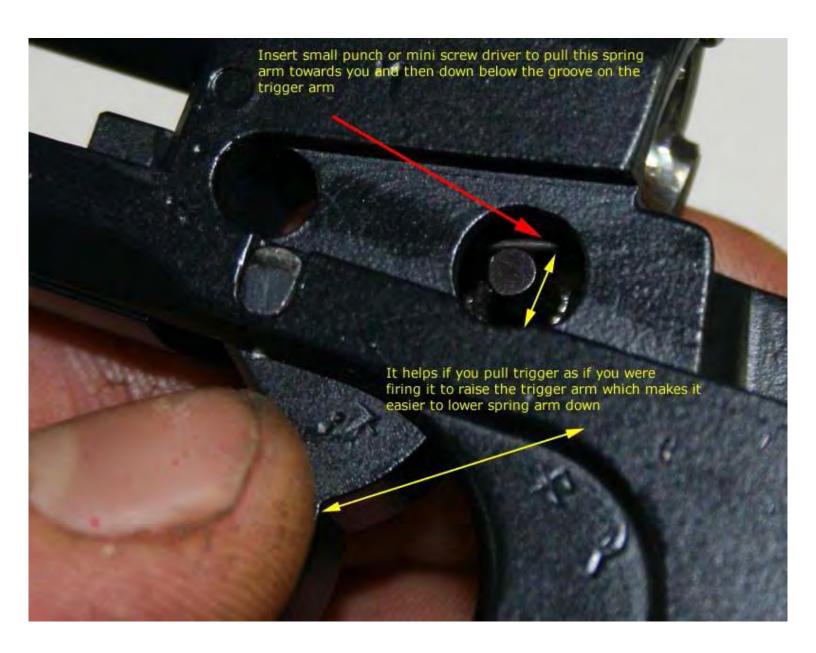

## P-64 Assembly/Disassembly

Then compress part 33 in until you can push safety lever all of the way in. The safety lever will try and angle so you will need to use a screwdriver and keep the alignment straight as you finish inserting the lever meanwhile keeping part 33 compressed