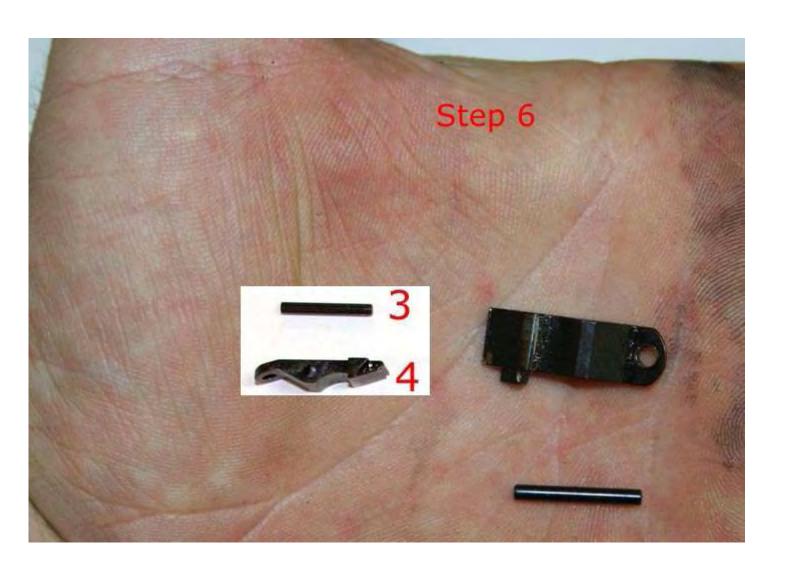

## P-64 Assembly/Disassembly

Then compress part 33 in until you can push safety lever all of the way in. The safety lever will try and angle so you will need to use a screwdriver and keep the alignment straight as you finish inserting the lever meanwhile keeping part 33 compressed