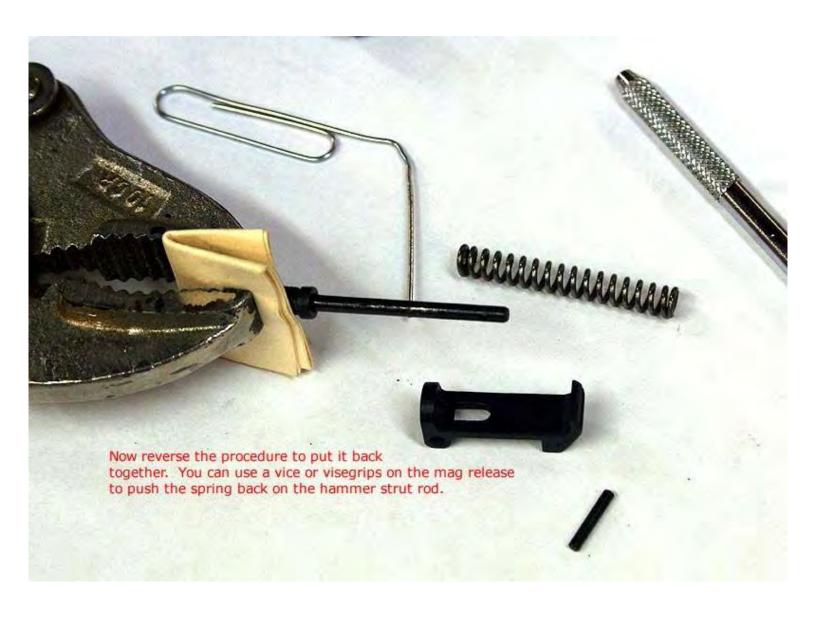

arts List document, which can be found here:

http://www.p64resource.com/board/P64 Parts List.pdf

Remember, safety first! Check that your firearm is unloaded, then check it again!

If you have any questions about this document, please visit the forum to start a topic: <a href="http://www.p64resource.com/forum">http://www.p64resource.com/forum</a>



## P-64 Assembly/Disassembly

























Then compress part 33 in until you can push safety lever all of the way in. The safety lever will try and angle so you will need to use a screwdriver and keep the alignment straight as you finish inserting the lever meanwhile keeping part 33 compressed



















Finished with slide