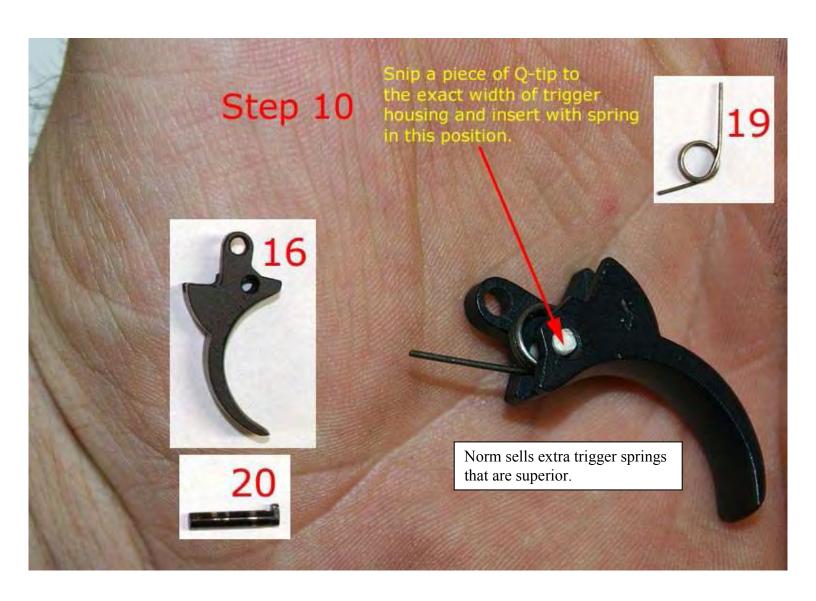

.

This guide can be used in tandem with the P64 Parts List document, which can be found here:

http://www.p64resource.com/board/P64 Parts List.pdf

Remember, safety first! Check that your firearm is unloaded, then check it again!

If you have any questions about this document, please visit the forum to start a topic: <a href="http://www.p64resource.com/forum">http://www.p64resource.com/forum</a>



## P-64 Assembly/Disassembly

























Then compress part 33 in until you can push safety lever all of the way in. The safety lever will try and angle so you will need to use a screwdriver and keep the alignment straight as you finish inserting the lever meanwhile keeping part 33 compressed



















Finished with slide