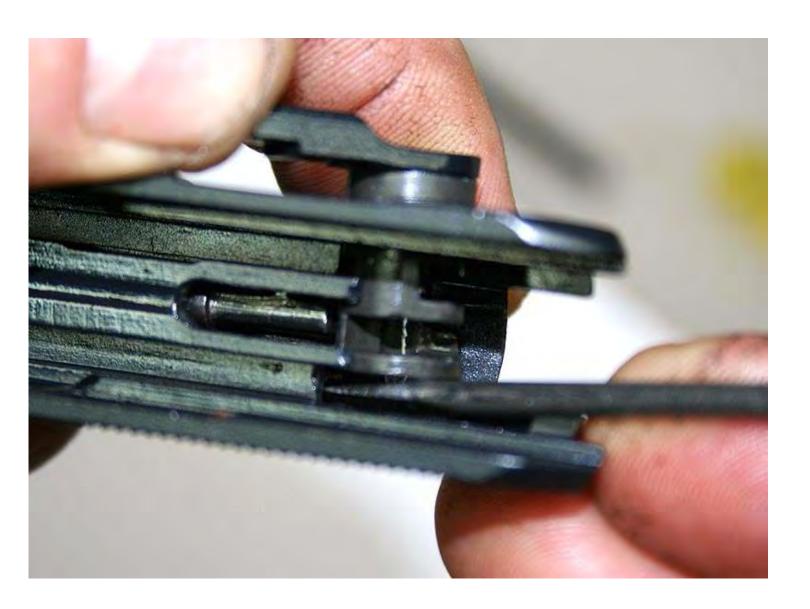

## P-64 Assembly/Disassembly

Then compress part 33 in until you can push safety lever all of the way in. The safety lever will try and angle so you will need to use a screwdriver and keep the alignment straight as you finish inserting the lever meanwhile keeping part 33 compressed