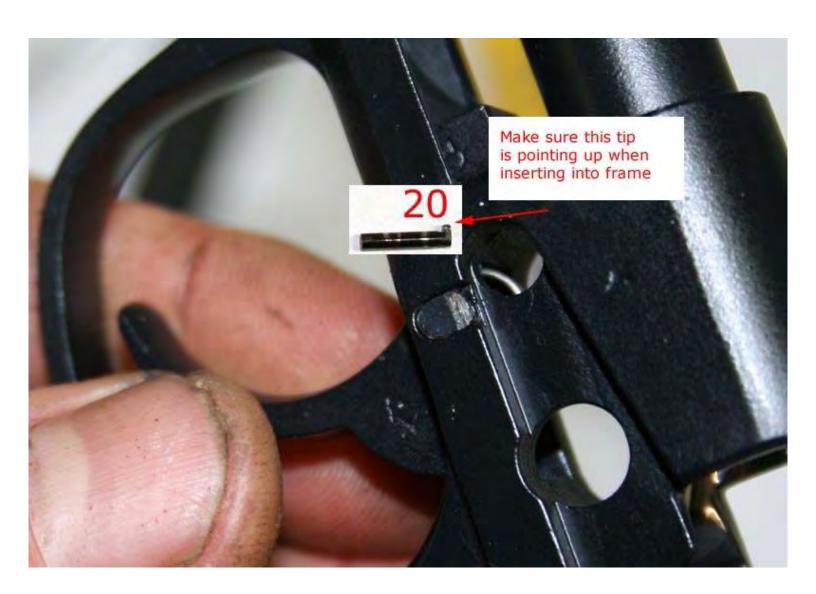

## P-64 Assembly/Disassembly

Then compress part 33 in until you can push safety lever all of the way in. The safety lever will try and angle so you will need to use a screwdriver and keep the alignment straight as you finish inserting the lever meanwhile keeping part 33 compressed