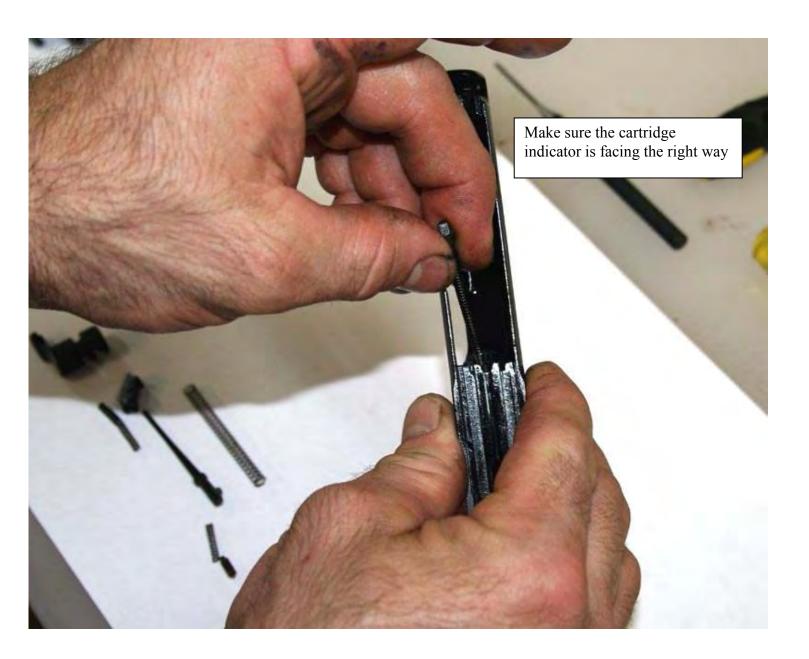

Use this guide at your own risk. Its' author, provider, and affiliates assume no responsibility as a result of its use.

This document is meant to serve as a guide in detail stripping your Polish P64 pistol. It's not intended to be used as an Owner's Manual or for routine maintenance.

This guide can be used in tandem with the P64 Parts List document, which can be found here:

http://www.p64resource.com/board/P64 Parts List.pdf

Remember, safety first! Check that your firearm is unloaded, then check it again!

If you have any questions about this document, please visit the forum to start a topic: <a href="http://www.p64resource.com/forum">http://www.p64resource.com/forum</a>



## P-64 Assembly/Disassembly

























Then compress part 33 in until you can push safety lever all of the way in. The safety lever will try and angle so you will need to use a screwdriver and keep the alignment straight as you finish inserting the lever meanwhile keeping part 33 compressed



















Finished with slide