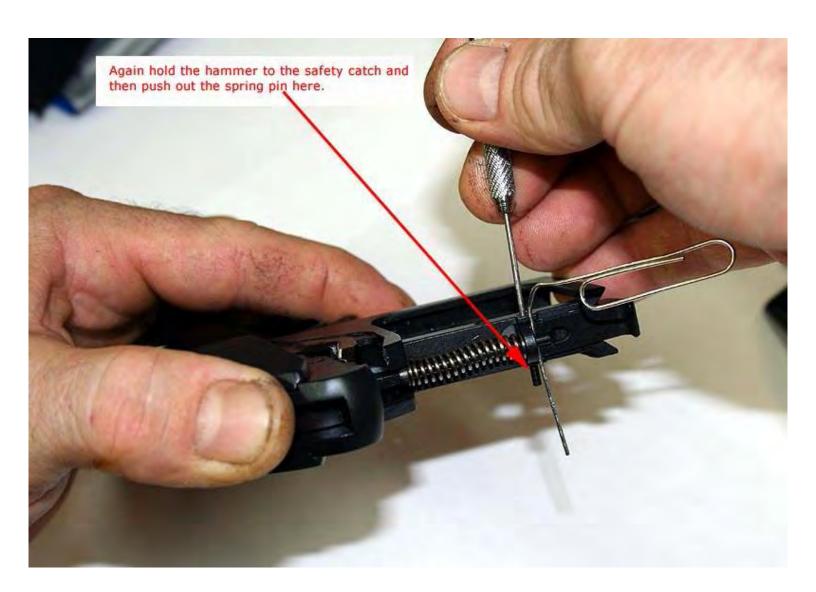

P64 Parts List document, which can be found here:

http://www.p64resource.com/board/P64 Parts List.pdf

Remember, safety first! Check that your firearm is unloaded, then check it again!

If you have any questions about this document, please visit the forum to start a topic: <a href="http://www.p64resource.com/forum">http://www.p64resource.com/forum</a>



## P-64 Assembly/Disassembly

























Then compress part 33 in until you can push safety lever all of the way in. The safety lever will try and angle so you will need to use a screwdriver and keep the alignment straight as you finish inserting the lever meanwhile keeping part 33 compressed



















Finished with slide