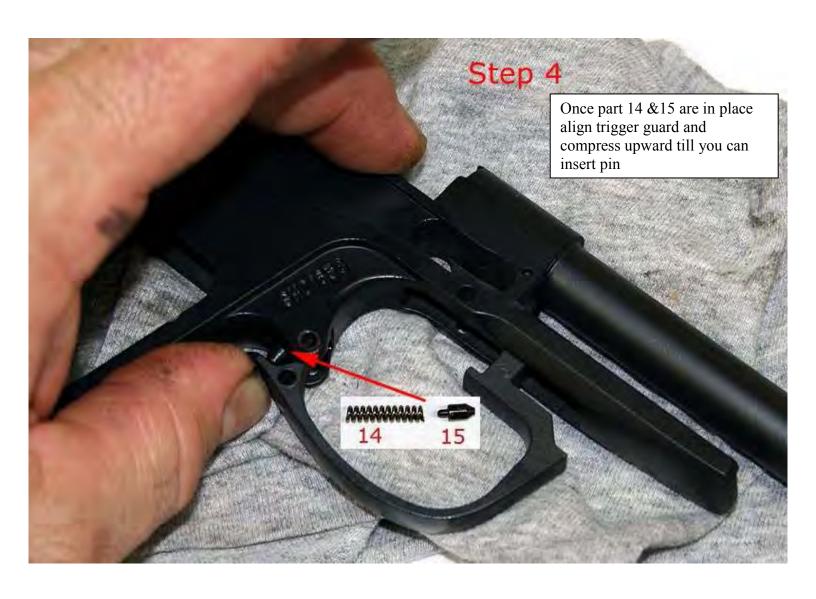

## P-64 Assembly/Disassembly

Then compress part 33 in until you can push safety lever all of the way in. The safety lever will try and angle so you will need to use a screwdriver and keep the alignment straight as you finish inserting the lever meanwhile keeping part 33 compressed