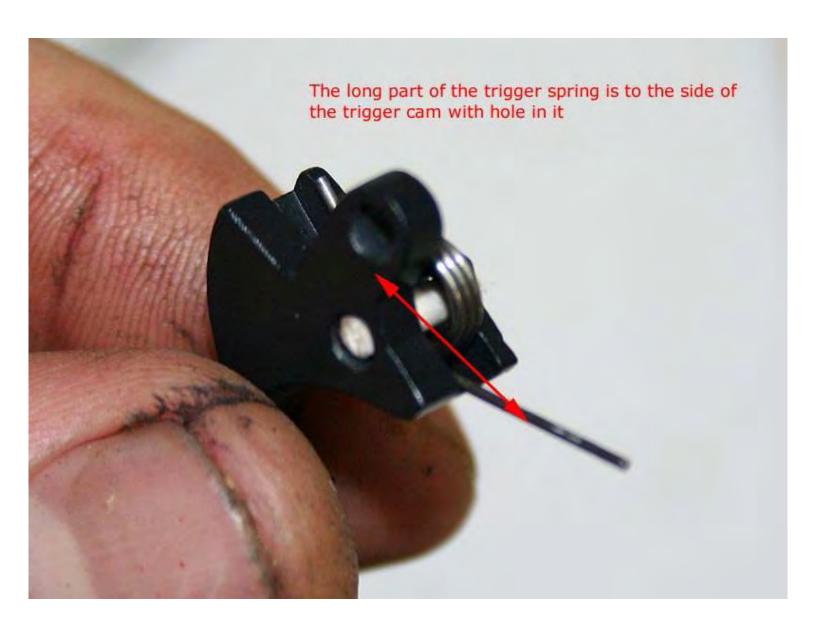

This guide can be used in tandem with the P64 Parts List document, which can be found here:

http://www.p64resource.com/board/P64 Parts List.pdf

Remember, safety first! Check that your firearm is unloaded, then check it again!

If you have any questions about this document, please visit the forum to start a topic: <a href="http://www.p64resource.com/forum">http://www.p64resource.com/forum</a>



## P-64 Assembly/Disassembly

























Then compress part 33 in until you can push safety lever all of the way in. The safety lever will try and angle so you will need to use a screwdriver and keep the alignment straight as you finish inserting the lever meanwhile keeping part 33 compressed



















Finished with slide