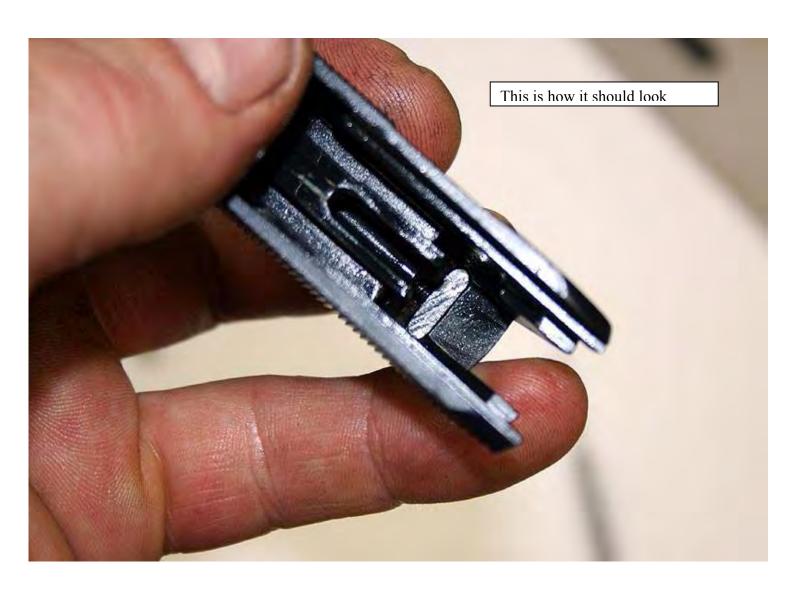

## P-64 Assembly/Disassembly

Then compress part 33 in until you can push safety lever all of the way in. The safety lever will try and angle so you will need to use a screwdriver and keep the alignment straight as you finish inserting the lever meanwhile keeping part 33 compressed