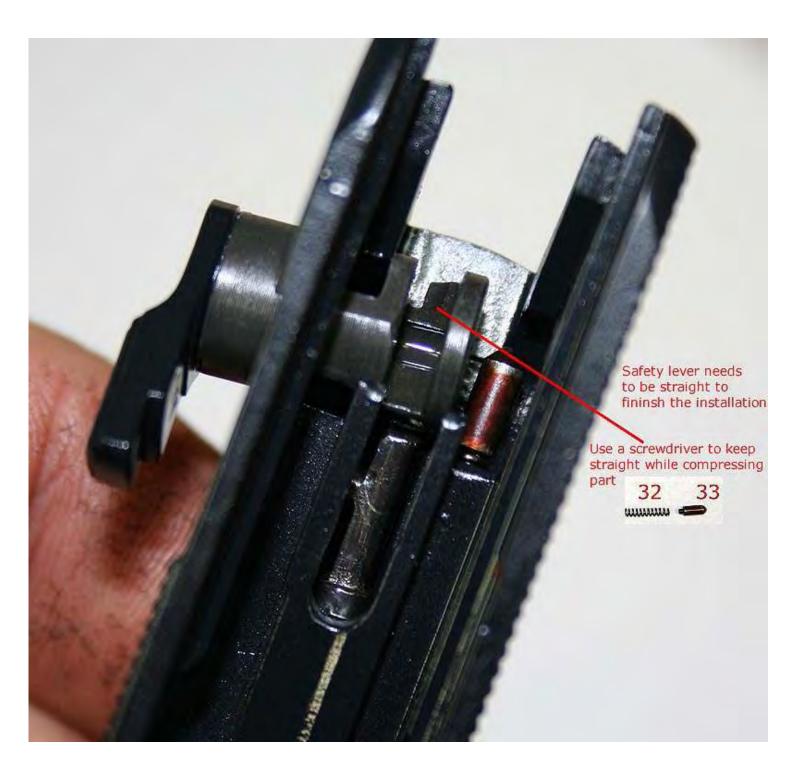

## P-64 Assembly/Disassembly

Then compress part 33 in until you can push safety lever all of the way in. The safety lever will try and angle so you will need to use a screwdriver and keep the alignment straight as you finish inserting the lever meanwhile keeping part 33 compressed