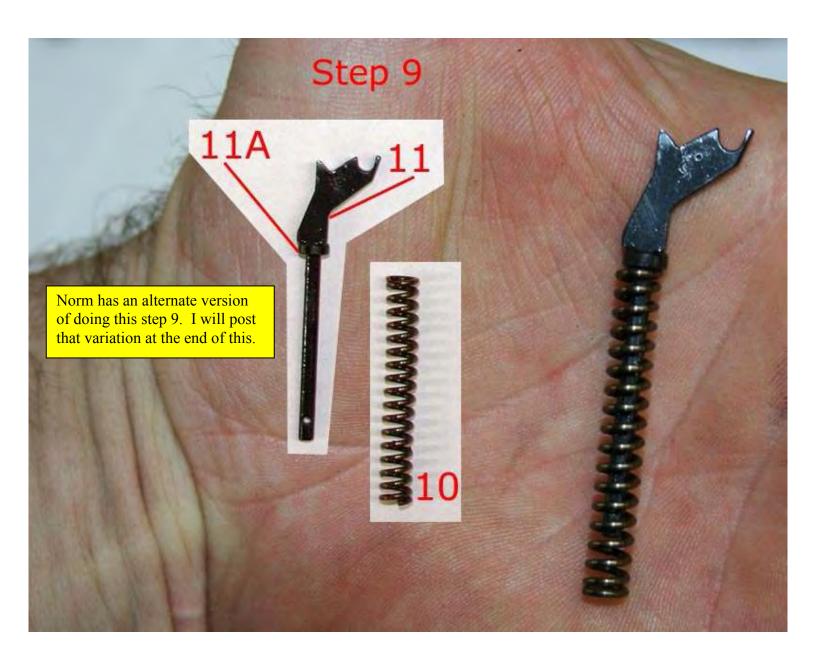

outine maintenance.

This guide can be used in tandem with the P64 Parts List document, which can be found here:

http://www.p64resource.com/board/P64 Parts List.pdf

Remember, safety first! Check that your firearm is unloaded, then check it again!

If you have any questions about this document, please visit the forum to start a topic: <a href="http://www.p64resource.com/forum">http://www.p64resource.com/forum</a>



## P-64 Assembly/Disassembly

























Then compress part 33 in until you can push safety lever all of the way in. The safety lever will try and angle so you will need to use a screwdriver and keep the alignment straight as you finish inserting the lever meanwhile keeping part 33 compressed



















Finished with slide