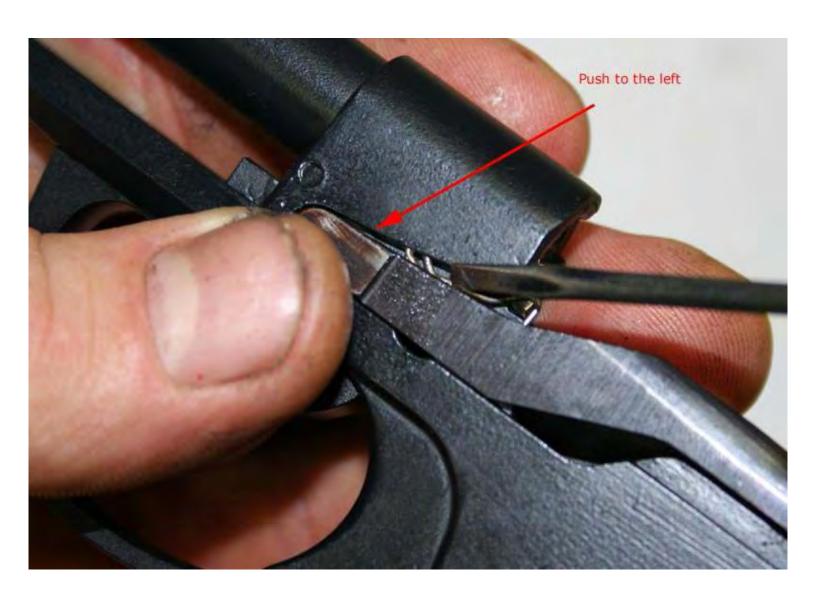

## P-64 Assembly/Disassembly

Then compress part 33 in until you can push safety lever all of the way in. The safety lever will try and angle so you will need to use a screwdriver and keep the alignment straight as you finish inserting the lever meanwhile keeping part 33 compressed