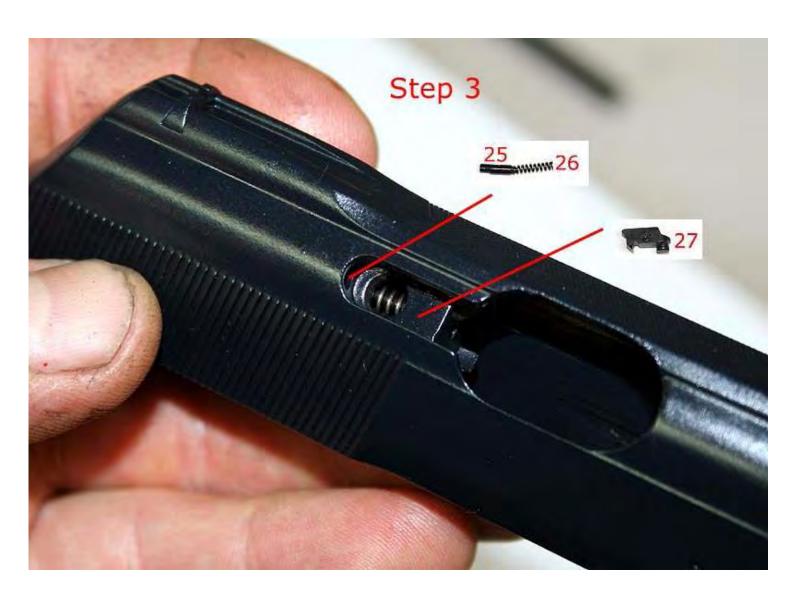

## P-64 Assembly/Disassembly

Then compress part 33 in until you can push safety lever all of the way in. The safety lever will try and angle so you will need to use a screwdriver and keep the alignment straight as you finish inserting the lever meanwhile keeping part 33 compressed