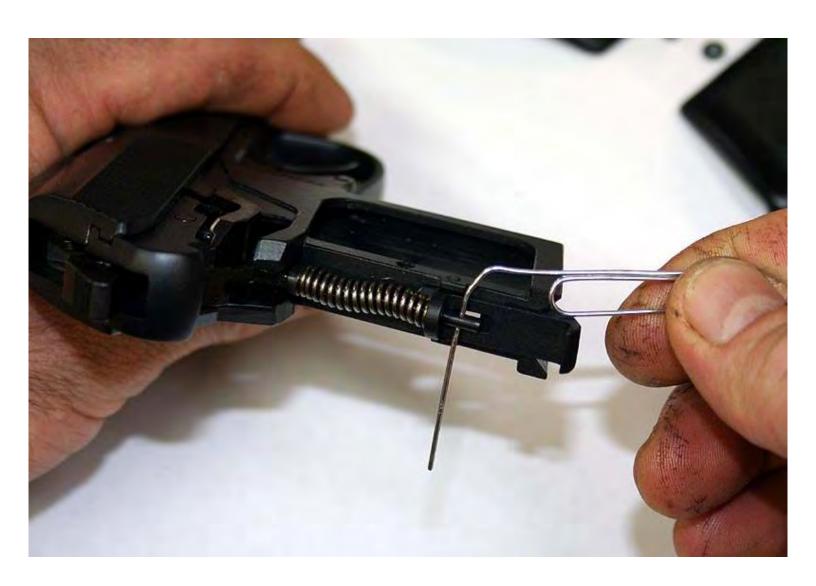

## P-64 Assembly/Disassembly

Then compress part 33 in until you can push safety lever all of the way in. The safety lever will try and angle so you will need to use a screwdriver and keep the alignment straight as you finish inserting the lever meanwhile keeping part 33 compressed