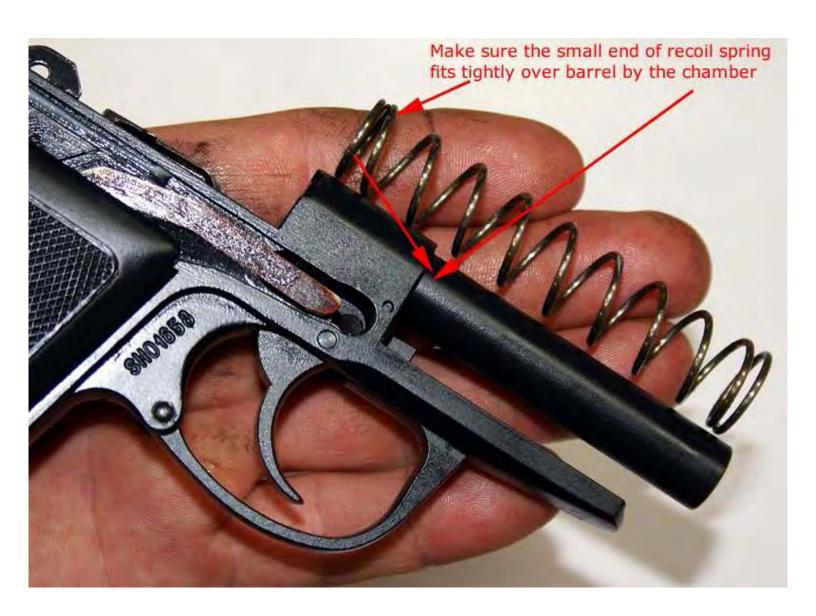

## P-64 Assembly/Disassembly

Then compress part 33 in until you can push safety lever all of the way in. The safety lever will try and angle so you will need to use a screwdriver and keep the alignment straight as you finish inserting the lever meanwhile keeping part 33 compressed