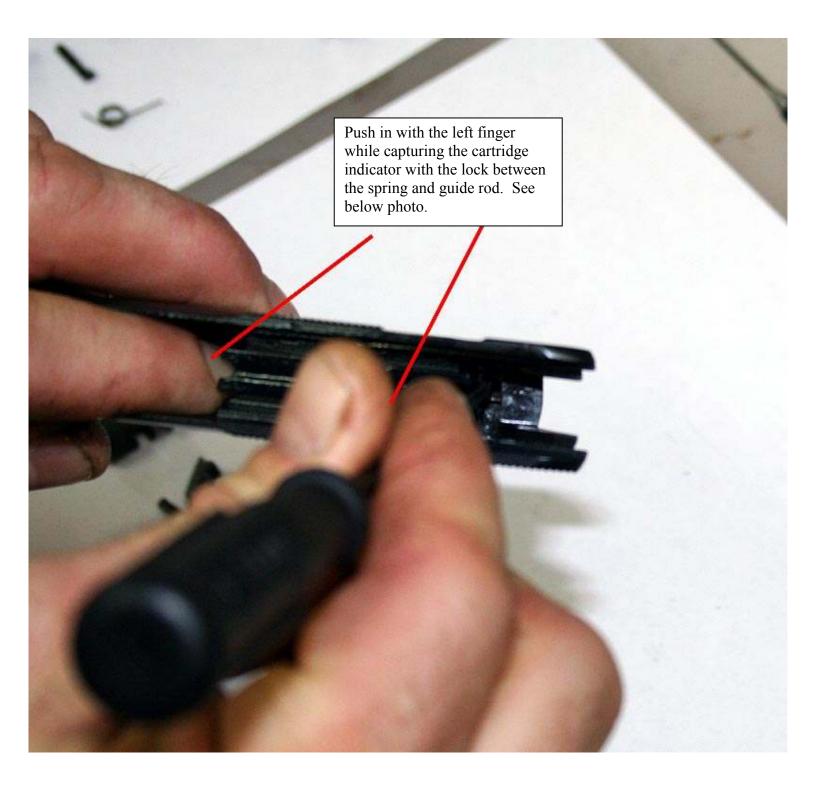

Use this guide at your own risk. Its' author, provider, and affiliates assume no responsibility as a result of its use.

This document is meant to serve as a guide in detail stripping your Polish P64 pistol. It's not intended to be used as an Owner's Manual or for routine maintenance.

This guide can be used in tandem with the P64 Parts List document, which can be found here:

http://www.p64resource.com/board/P64 Parts List.pdf

Remember, safety first! Check that your firearm is unloaded, then check it again!

If you have any questions about this document, please visit the forum to start a topic: <a href="http://www.p64resource.com/forum">http://www.p64resource.com/forum</a>



## P-64 Assembly/Disassembly

























Then compress part 33 in until you can push safety lever all of the way in. The safety lever will try and angle so you will need to use a screwdriver and keep the alignment straight as you finish inserting the lever meanwhile keeping part 33 compressed



















Finished with slide