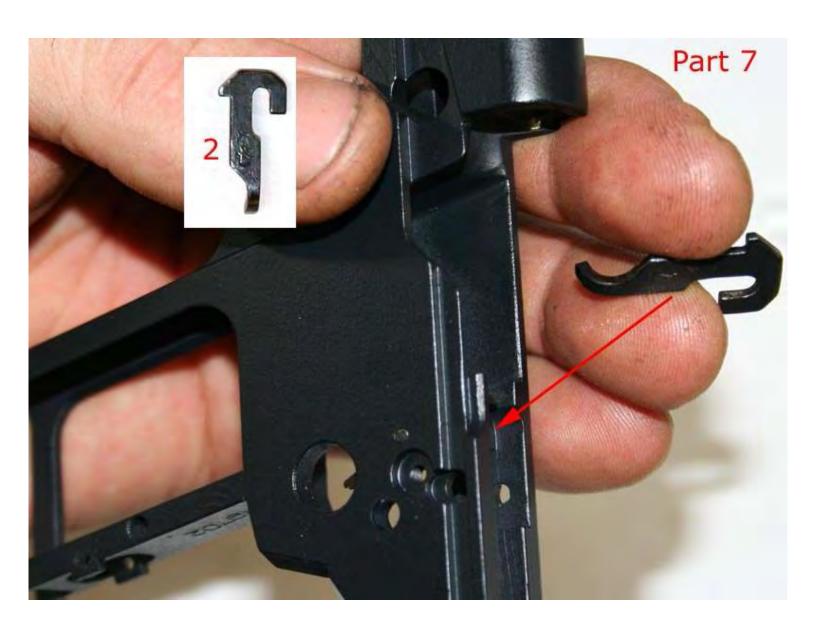

## P-64 Assembly/Disassembly

Then compress part 33 in until you can push safety lever all of the way in. The safety lever will try and angle so you will need to use a screwdriver and keep the alignment straight as you finish inserting the lever meanwhile keeping part 33 compressed