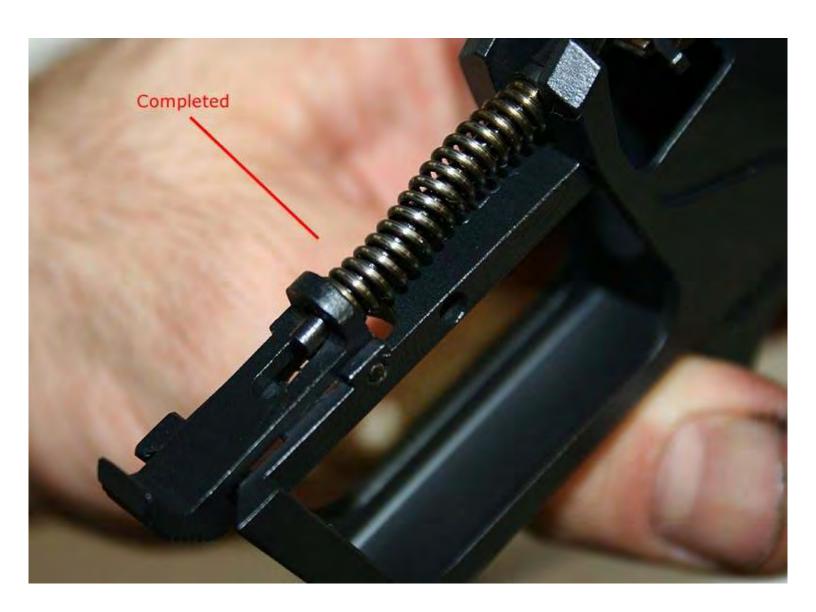

## P-64 Assembly/Disassembly

Then compress part 33 in until you can push safety lever all of the way in. The safety lever will try and angle so you will need to use a screwdriver and keep the alignment straight as you finish inserting the lever meanwhile keeping part 33 compressed