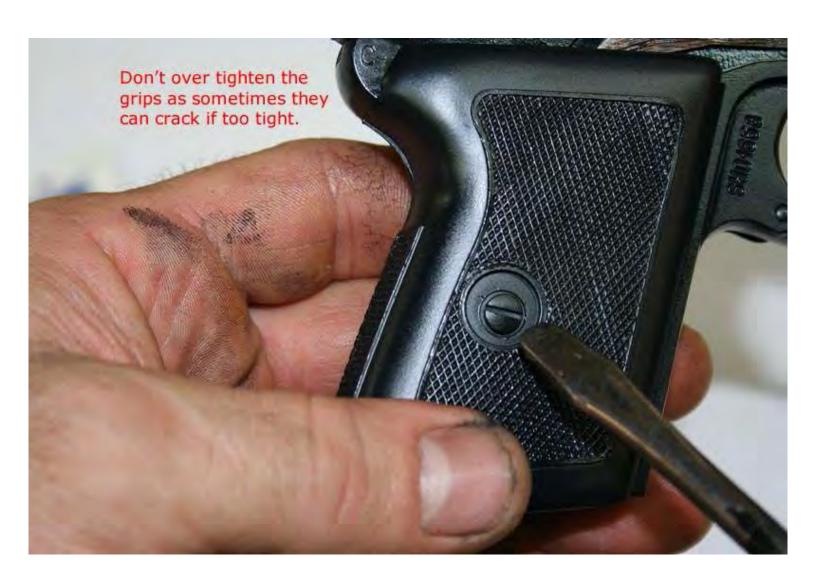

in tandem with the P64 Parts List document, which can be found here:

http://www.p64resource.com/board/P64 Parts List.pdf

Remember, safety first! Check that your firearm is unloaded, then check it again!

If you have any questions about this document, please visit the forum to start a topic: <a href="http://www.p64resource.com/forum">http://www.p64resource.com/forum</a>



## P-64 Assembly/Disassembly

























Then compress part 33 in until you can push safety lever all of the way in. The safety lever will try and angle so you will need to use a screwdriver and keep the alignment straight as you finish inserting the lever meanwhile keeping part 33 compressed



















Finished with slide