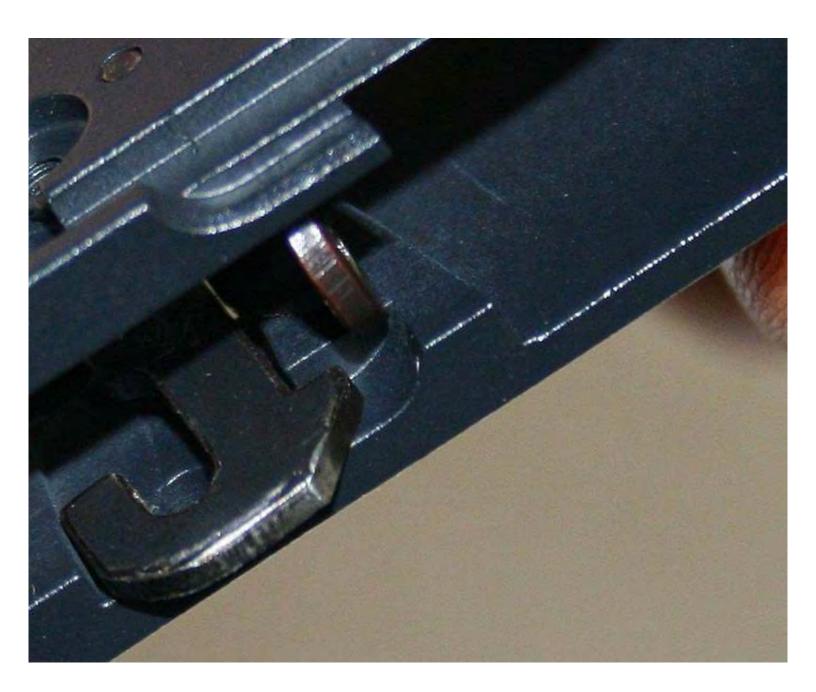

## P-64 Assembly/Disassembly

Then compress part 33 in until you can push safety lever all of the way in. The safety lever will try and angle so you will need to use a screwdriver and keep the alignment straight as you finish inserting the lever meanwhile keeping part 33 compressed