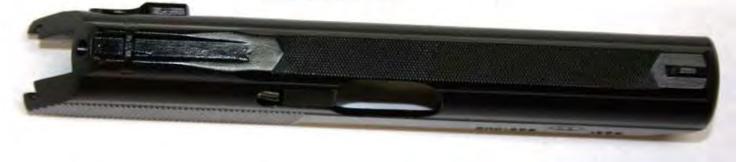

ed as an Owner's Manual or for routine maintenance.

This guide can be used in tandem with the P64 Parts List document, which can be found here:

http://www.p64resource.com/board/P64 Parts List.pdf

Remember, safety first! Check that your firearm is unloaded, then check it again!

If you have any questions about this document, please visit the forum to start a topic: <a href="http://www.p64resource.com/forum">http://www.p64resource.com/forum</a>



## P-64 Assembly/Disassembly

























Then compress part 33 in until you can push safety lever all of the way in. The safety lever will try and angle so you will need to use a screwdriver and keep the alignment straight as you finish inserting the lever meanwhile keeping part 33 compressed



















Finished with slide