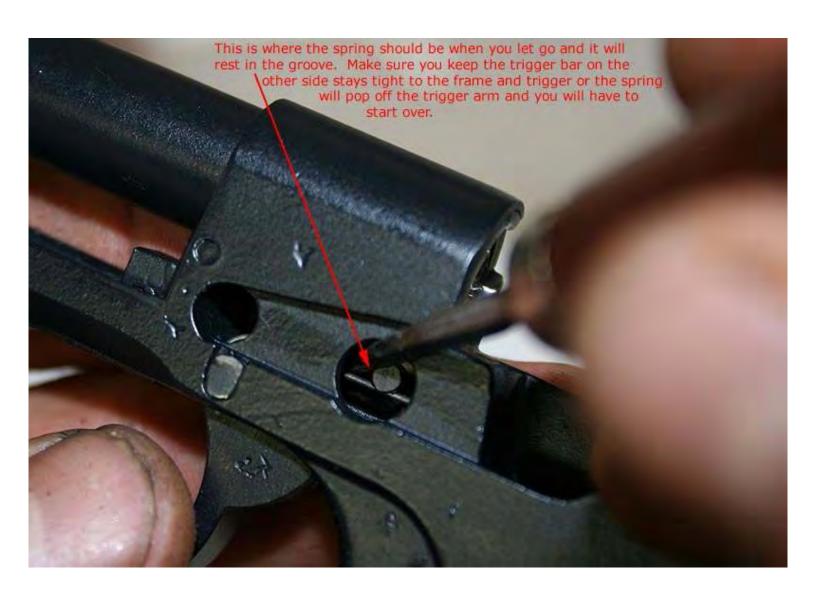

## P-64 Assembly/Disassembly

Then compress part 33 in until you can push safety lever all of the way in. The safety lever will try and angle so you will need to use a screwdriver and keep the alignment straight as you finish inserting the lever meanwhile keeping part 33 compressed