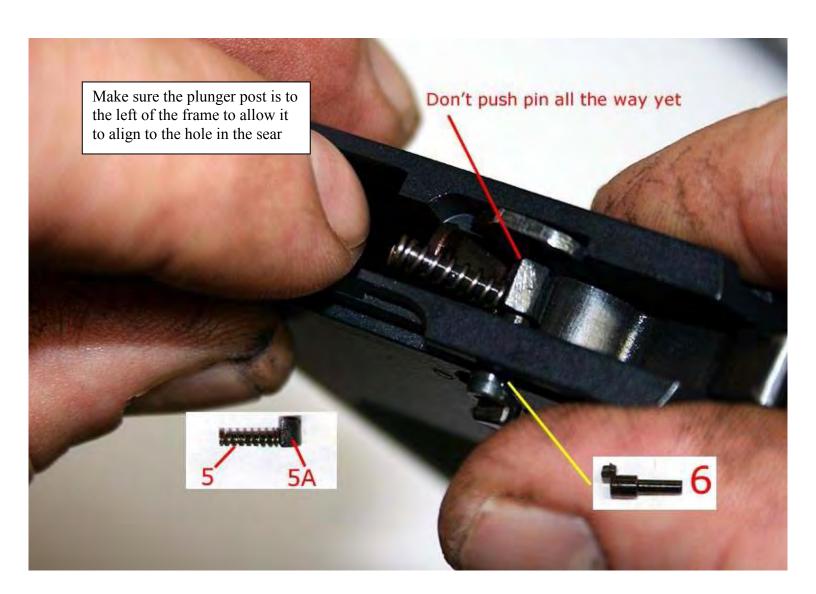

## P-64 Assembly/Disassembly

Then compress part 33 in until you can push safety lever all of the way in. The safety lever will try and angle so you will need to use a screwdriver and keep the alignment straight as you finish inserting the lever meanwhile keeping part 33 compressed