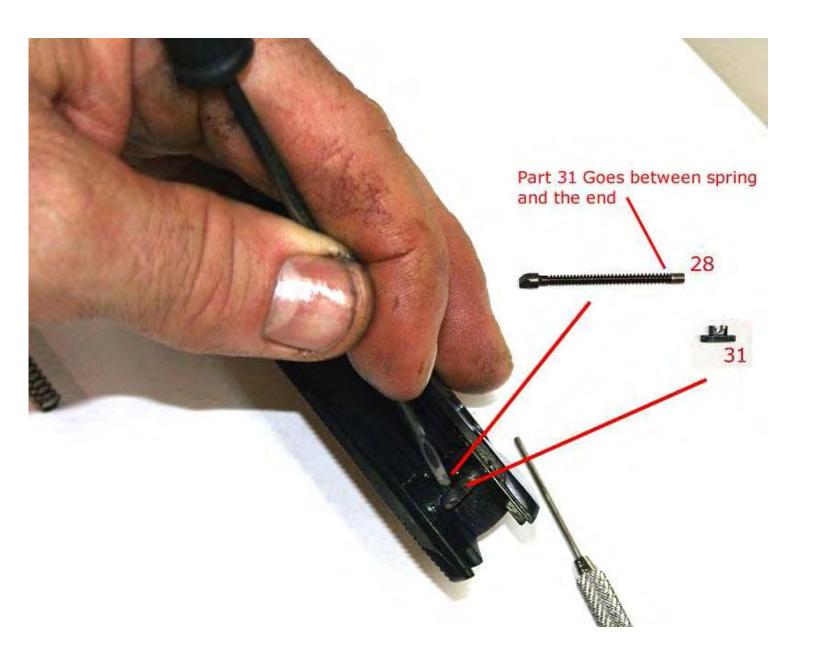

## P-64 Assembly/Disassembly

Then compress part 33 in until you can push safety lever all of the way in. The safety lever will try and angle so you will need to use a screwdriver and keep the alignment straight as you finish inserting the lever meanwhile keeping part 33 compressed