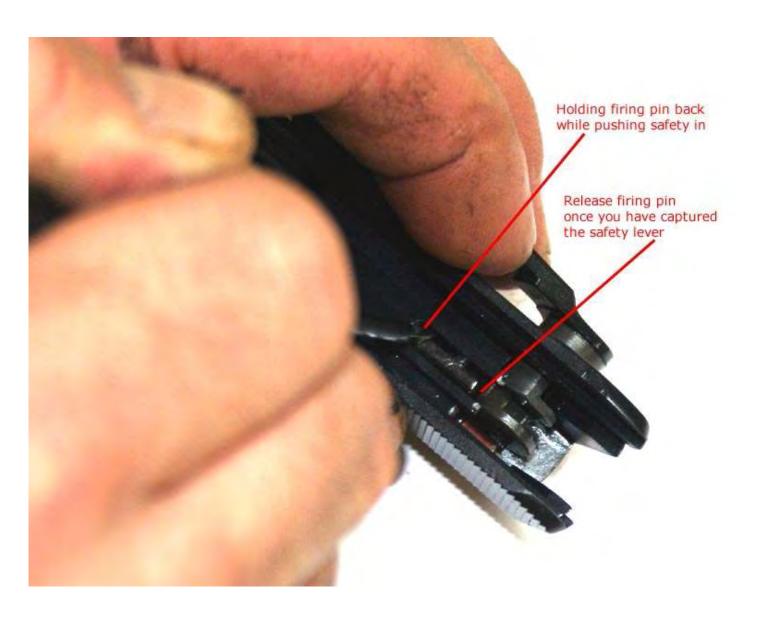

## P-64 Assembly/Disassembly

Then compress part 33 in until you can push safety lever all of the way in. The safety lever will try and angle so you will need to use a screwdriver and keep the alignment straight as you finish inserting the lever meanwhile keeping part 33 compressed