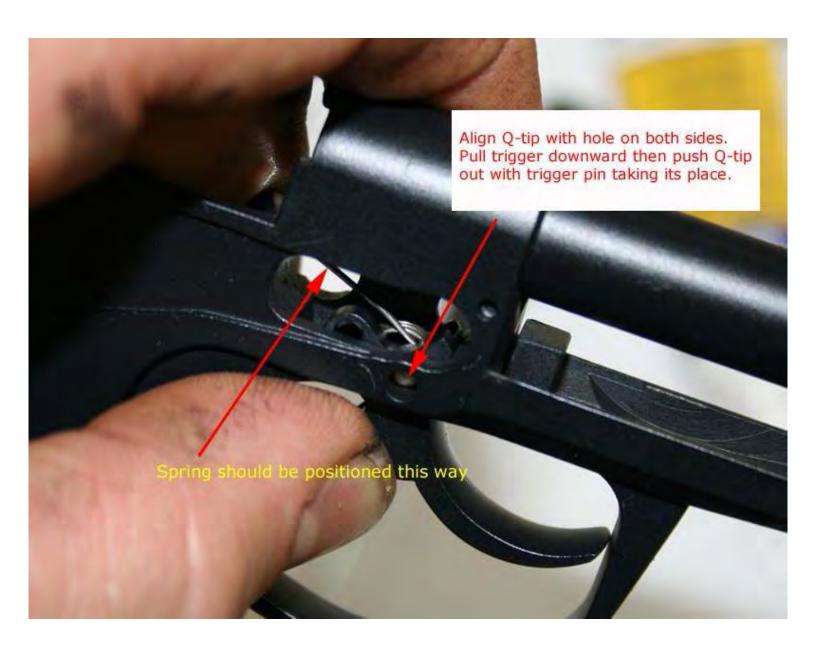

## P-64 Assembly/Disassembly

Then compress part 33 in until you can push safety lever all of the way in. The safety lever will try and angle so you will need to use a screwdriver and keep the alignment straight as you finish inserting the lever meanwhile keeping part 33 compressed