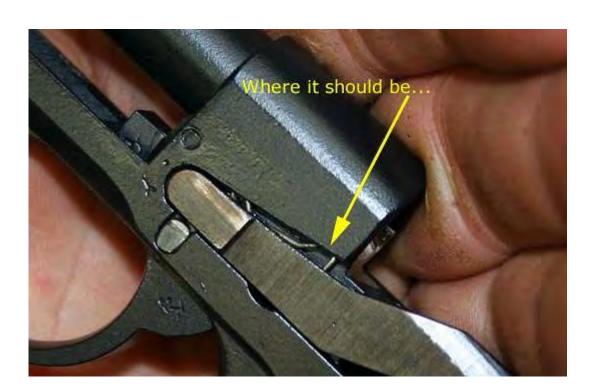

## P-64 Assembly/Disassembly

Then compress part 33 in until you can push safety lever all of the way in. The safety lever will try and angle so you will need to use a screwdriver and keep the alignment straight as you finish inserting the lever meanwhile keeping part 33 compressed