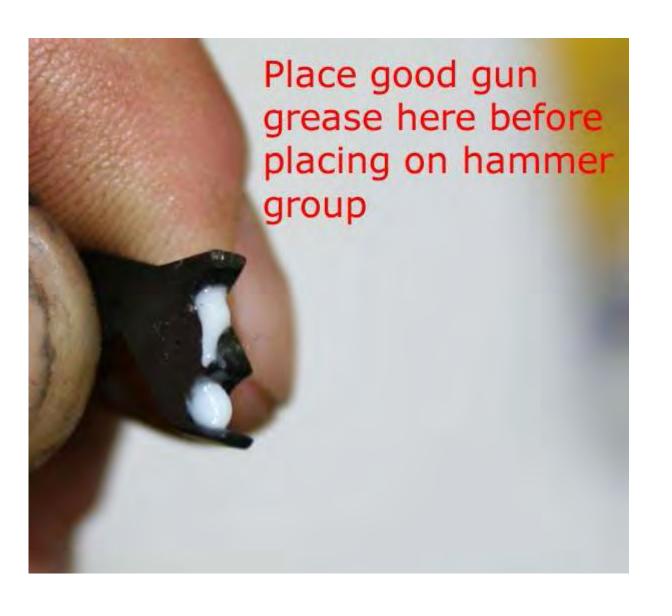

tine maintenance.

This guide can be used in tandem with the P64 Parts List document, which can be found here:

http://www.p64resource.com/board/P64 Parts List.pdf

Remember, safety first! Check that your firearm is unloaded, then check it again!

If you have any questions about this document, please visit the forum to start a topic: <a href="http://www.p64resource.com/forum">http://www.p64resource.com/forum</a>



## P-64 Assembly/Disassembly

























Then compress part 33 in until you can push safety lever all of the way in. The safety lever will try and angle so you will need to use a screwdriver and keep the alignment straight as you finish inserting the lever meanwhile keeping part 33 compressed



















Finished with slide