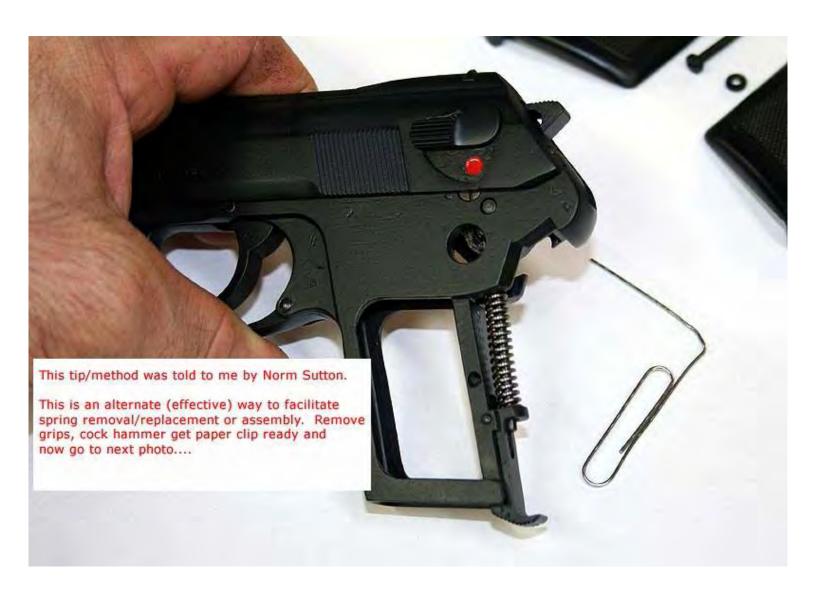

## P-64 Assembly/Disassembly

Then compress part 33 in until you can push safety lever all of the way in. The safety lever will try and angle so you will need to use a screwdriver and keep the alignment straight as you finish inserting the lever meanwhile keeping part 33 compressed