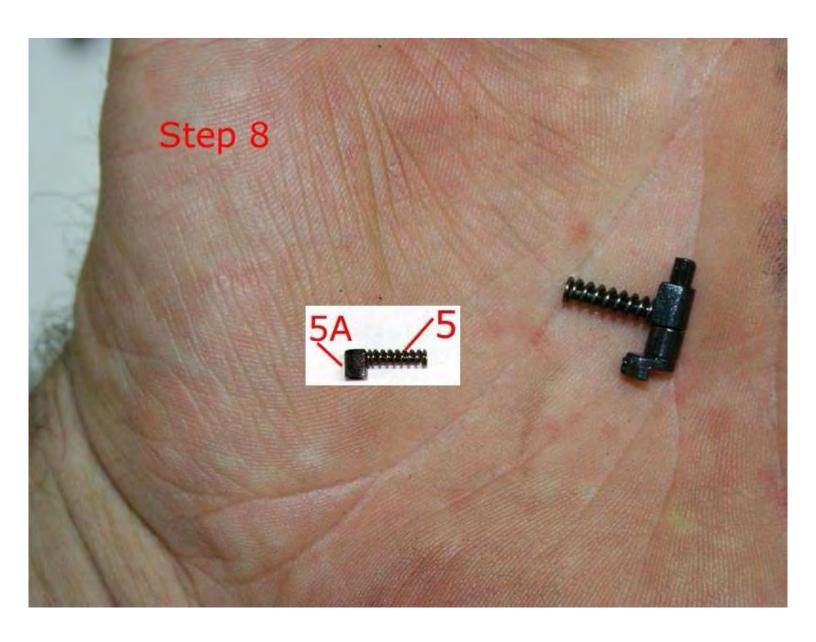

## P-64 Assembly/Disassembly

Then compress part 33 in until you can push safety lever all of the way in. The safety lever will try and angle so you will need to use a screwdriver and keep the alignment straight as you finish inserting the lever meanwhile keeping part 33 compressed