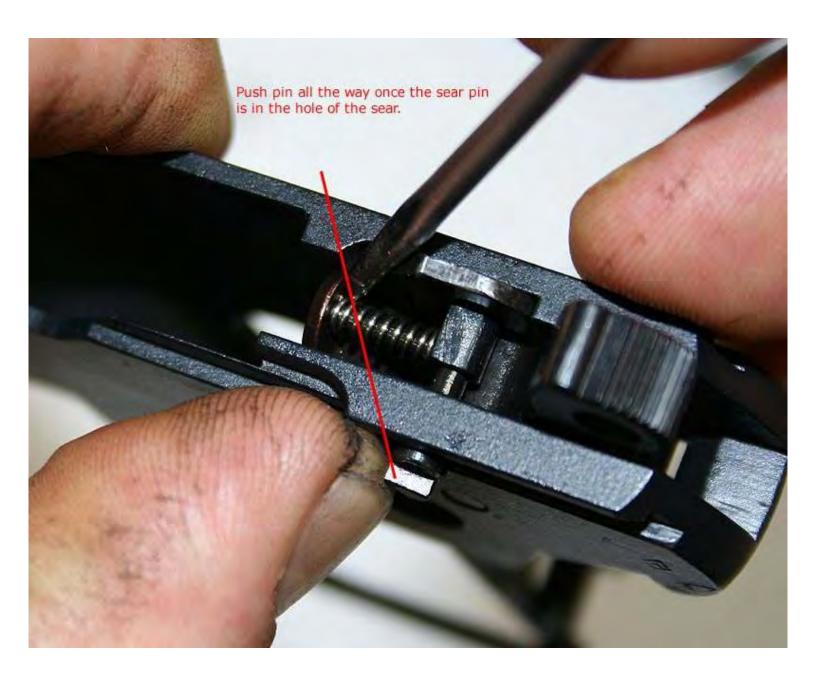

## P-64 Assembly/Disassembly

Then compress part 33 in until you can push safety lever all of the way in. The safety lever will try and angle so you will need to use a screwdriver and keep the alignment straight as you finish inserting the lever meanwhile keeping part 33 compressed