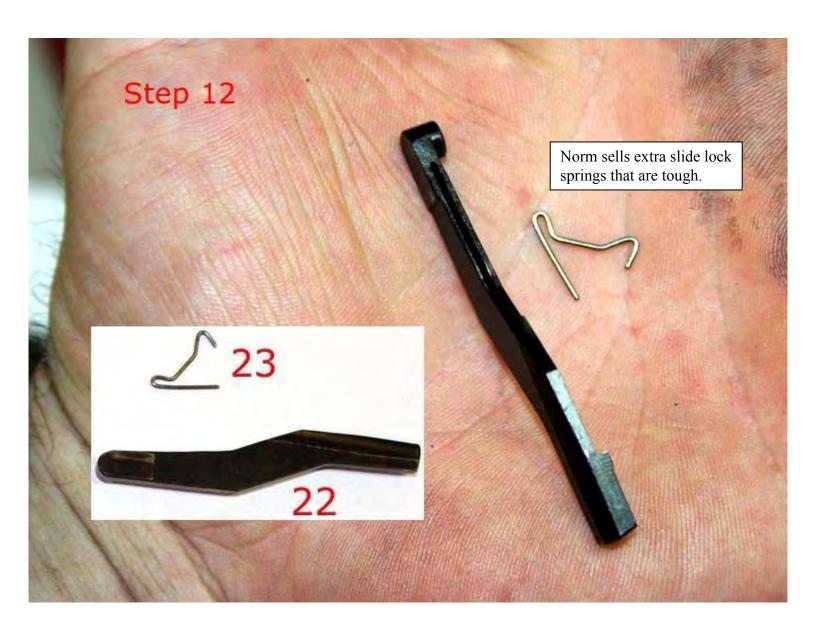

## P-64 Assembly/Disassembly

Then compress part 33 in until you can push safety lever all of the way in. The safety lever will try and angle so you will need to use a screwdriver and keep the alignment straight as you finish inserting the lever meanwhile keeping part 33 compressed