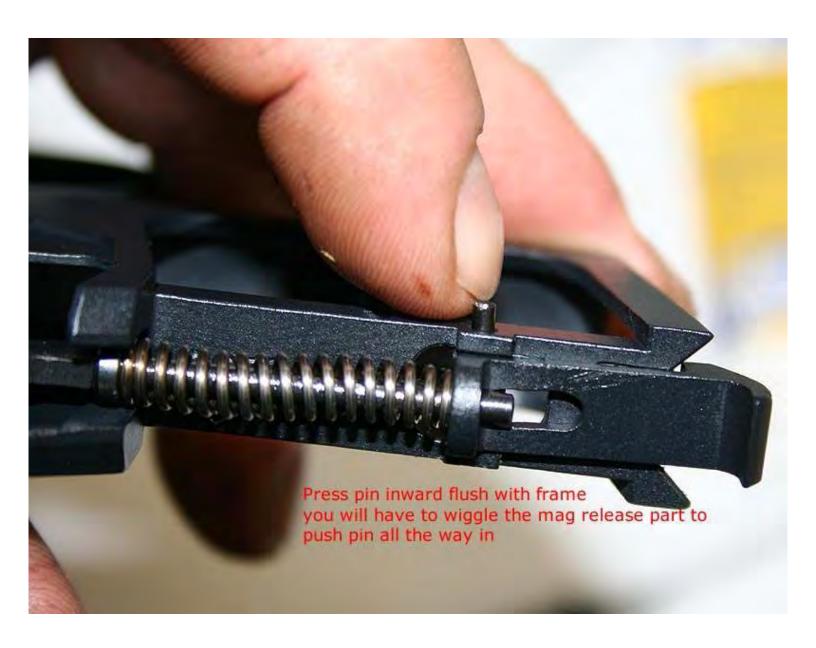

## P-64 Assembly/Disassembly

Then compress part 33 in until you can push safety lever all of the way in. The safety lever will try and angle so you will need to use a screwdriver and keep the alignment straight as you finish inserting the lever meanwhile keeping part 33 compressed