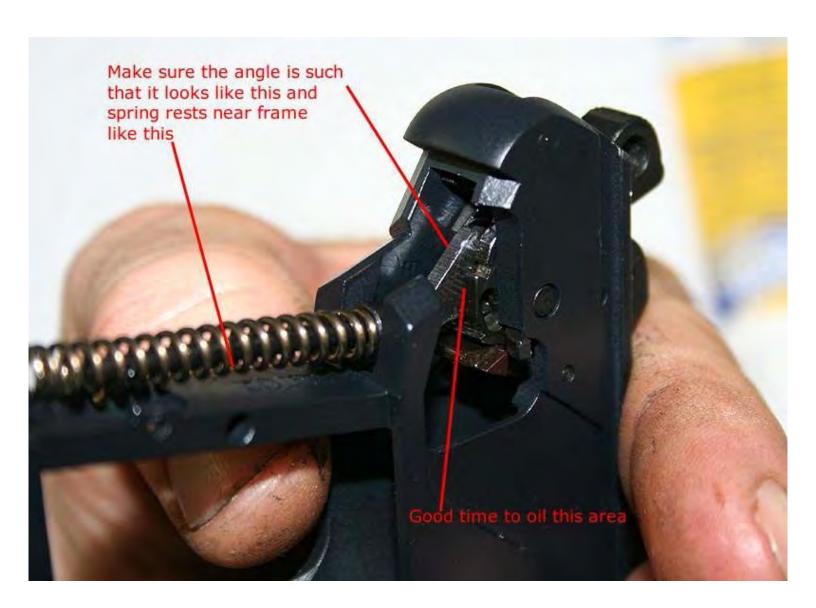

## P-64 Assembly/Disassembly

Then compress part 33 in until you can push safety lever all of the way in. The safety lever will try and angle so you will need to use a screwdriver and keep the alignment straight as you finish inserting the lever meanwhile keeping part 33 compressed