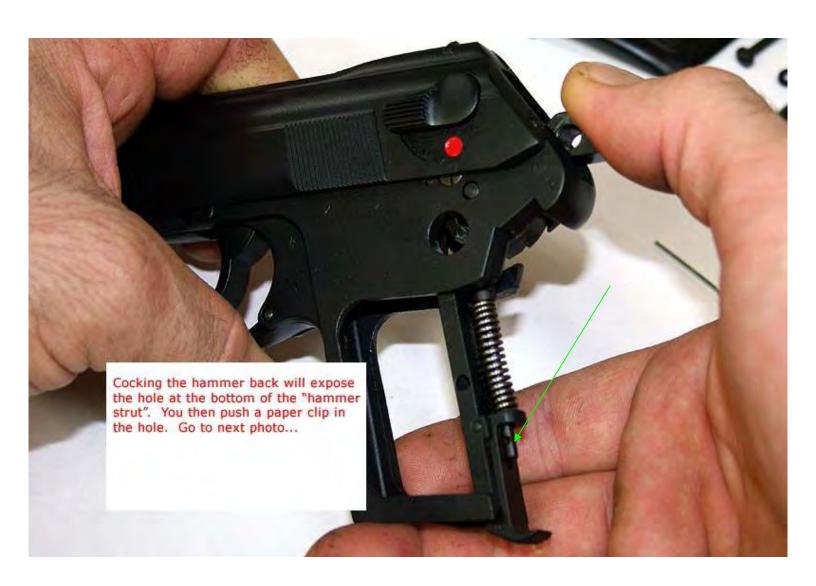

## P-64 Assembly/Disassembly

Then compress part 33 in until you can push safety lever all of the way in. The safety lever will try and angle so you will need to use a screwdriver and keep the alignment straight as you finish inserting the lever meanwhile keeping part 33 compressed