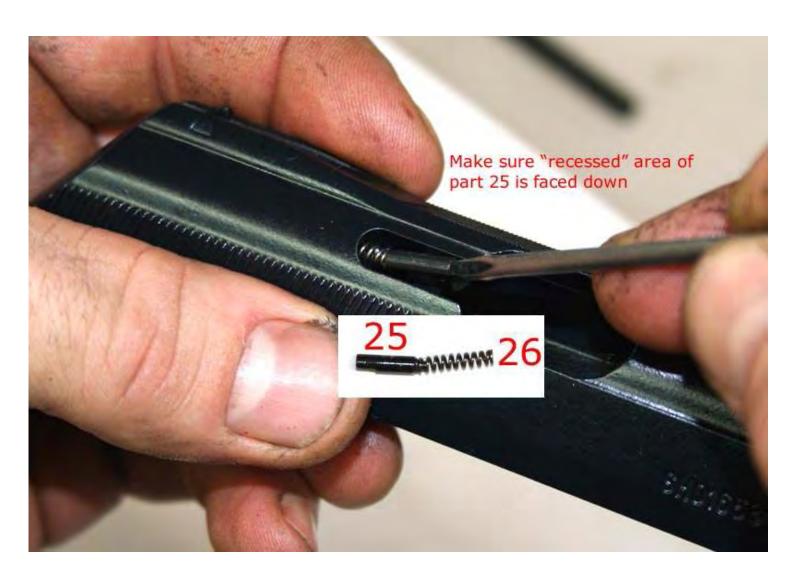

## P-64 Assembly/Disassembly

Then compress part 33 in until you can push safety lever all of the way in. The safety lever will try and angle so you will need to use a screwdriver and keep the alignment straight as you finish inserting the lever meanwhile keeping part 33 compressed