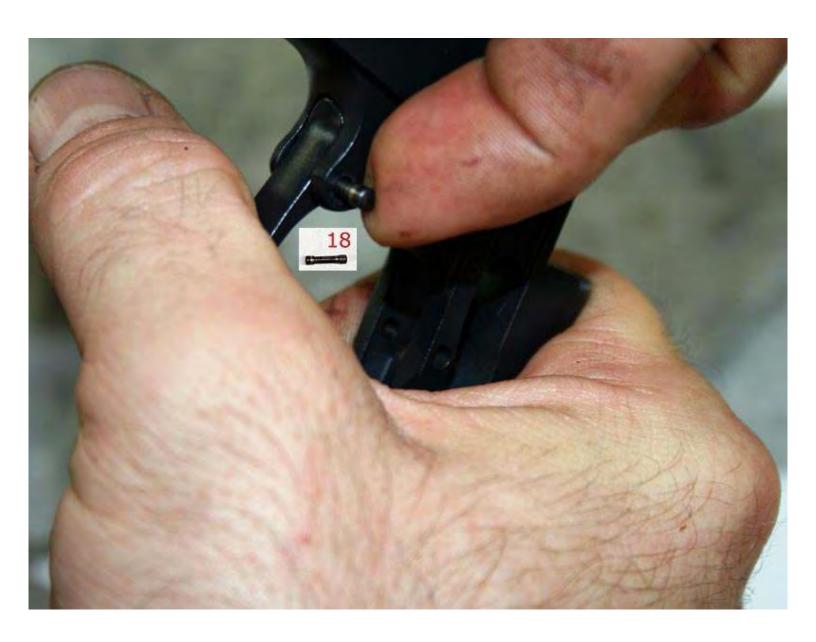

## P-64 Assembly/Disassembly

Then compress part 33 in until you can push safety lever all of the way in. The safety lever will try and angle so you will need to use a screwdriver and keep the alignment straight as you finish inserting the lever meanwhile keeping part 33 compressed