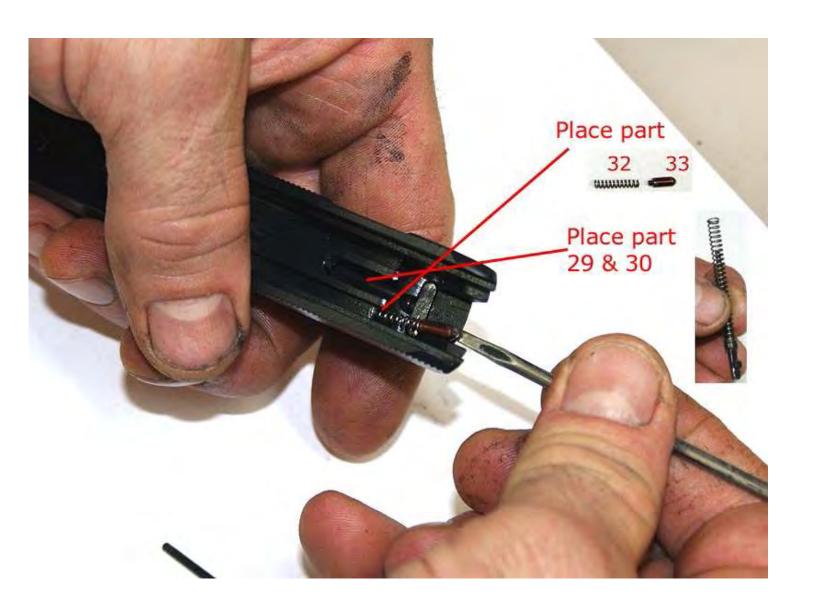

## P-64 Assembly/Disassembly

Then compress part 33 in until you can push safety lever all of the way in. The safety lever will try and angle so you will need to use a screwdriver and keep the alignment straight as you finish inserting the lever meanwhile keeping part 33 compressed