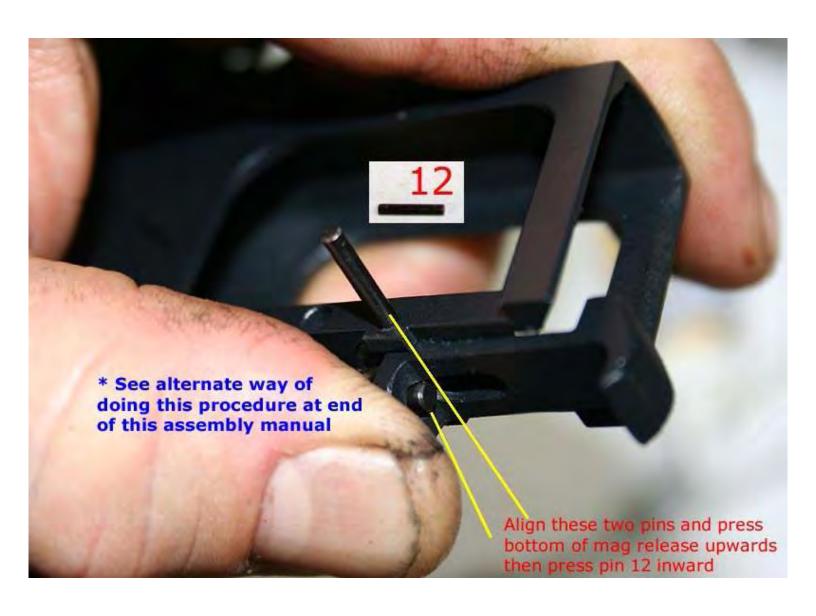

enance.

This guide can be used in tandem with the P64 Parts List document, which can be found here:

http://www.p64resource.com/board/P64 Parts List.pdf

Remember, safety first! Check that your firearm is unloaded, then check it again!

If you have any questions about this document, please visit the forum to start a topic: <a href="http://www.p64resource.com/forum">http://www.p64resource.com/forum</a>



## P-64 Assembly/Disassembly

























Then compress part 33 in until you can push safety lever all of the way in. The safety lever will try and angle so you will need to use a screwdriver and keep the alignment straight as you finish inserting the lever meanwhile keeping part 33 compressed



















Finished with slide